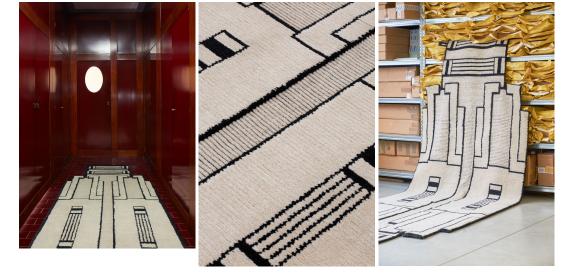

#### MODEL

Alfa

#### DIMENSIONS

115 x 350 cm cm

#### MATERIALS

100% wool

#### QUALITY

C (60.000 knots/sqm)