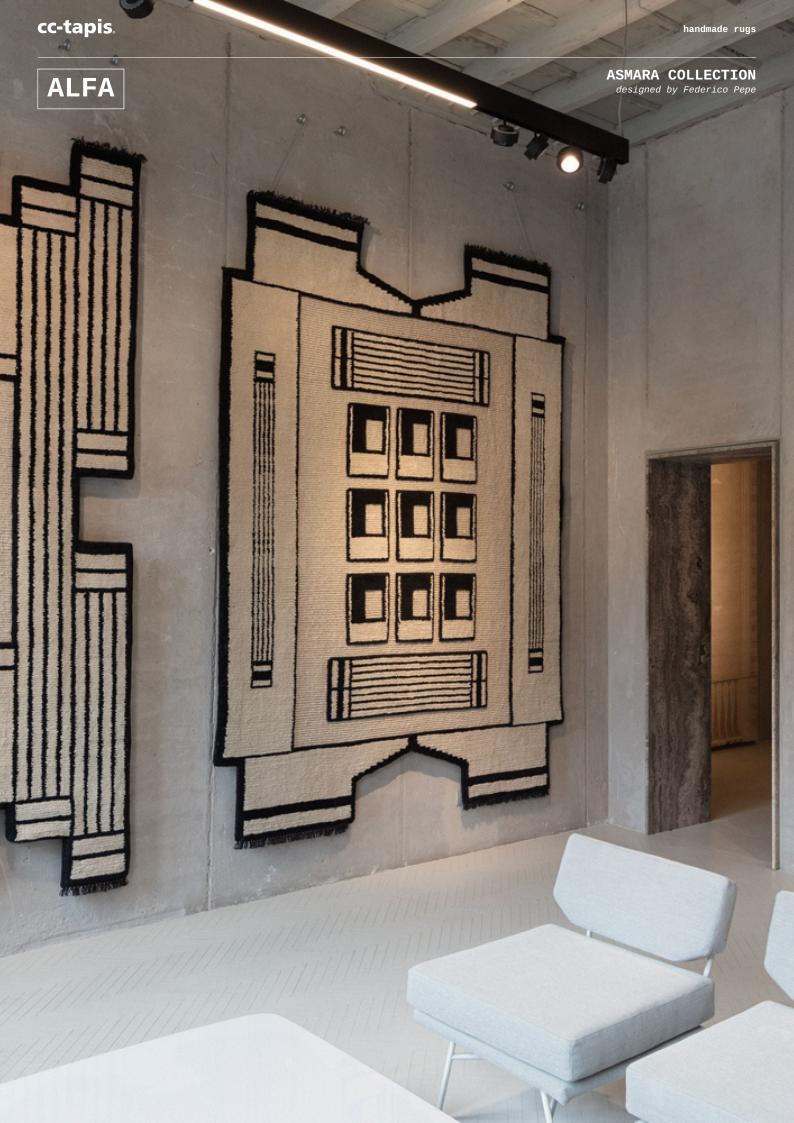

#### ASMARA COLLECTION designed by Federico Pepe

## ALFA





### cc-tapis.

#### ASMARA COLLECTION designed by Federico Pepe

# ALFA

#### MODEL

Alfa



#### COLOR

standard

#### DIMENSIONS

115 x 350 cm cm

#### MATERIALS

100% wool

#### QUALITY

C (60.000 knots/sqm)

#### CUSTOMIZATION

Size and color

## FEDERICO PEPE



Federico Pepe was born in Omegna in 1976 and lives and works in Milan. Federico Pepe is a designer with an interest in how the communication process can be shaped, fully aware that the act of designing is increasingly an intertwining of disciplines. He is able to initiate and build relationships and experiences, educated to move between different practices, he is an artist, author, director, catalyst, cultural operator, creative, publisher, entrepreneur, curator,