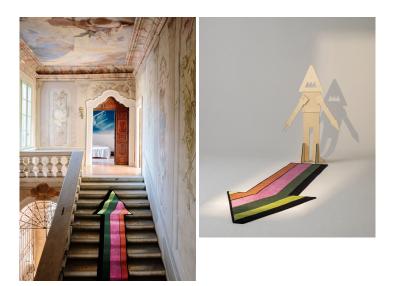

# PARDIS

#### MODEL

Pardis

#### COLOR

Standard

#### DIMENSIONS

350 x 110 cm cm

#### MATERIALS

Himalayan wool and pure silk

#### QUALITY

A+ (152.000 knots/sqm)