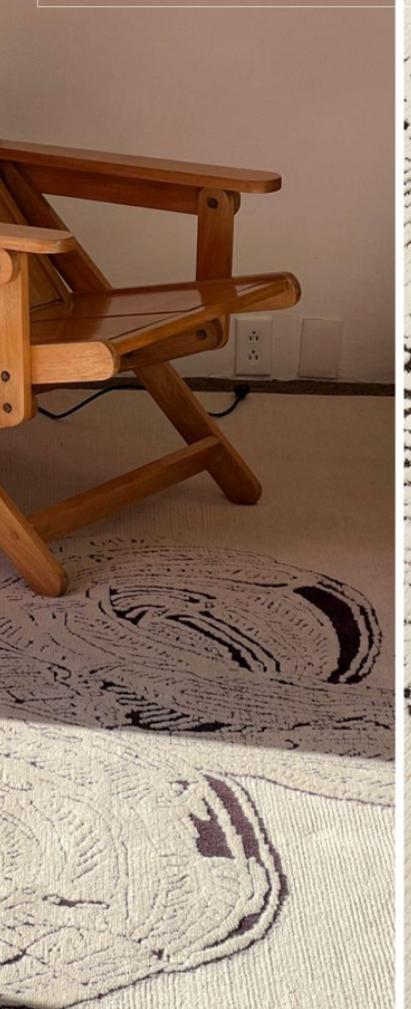

#### MODEL

Euphorbia Loop-de-loop

#### COLOR

standard

#### DIMENSIONS

100x300cm cm

#### MATERIALS

100% wool

#### QUALITY

A+ (152,000 knots/sqm approx.)