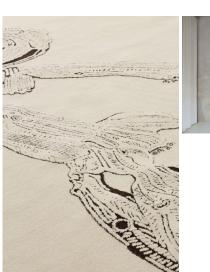

#### MODEL

Euphorbia Loop-de-loop

#### COLOR

standard

#### DIMENSIONS

100x300cm cm

#### MATERIALS

100% wool

#### QUALITY

A+ (152,000 knots/sqm approx.)