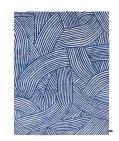

#### **MODEL**

Inky Dhow

Inky Dhow

Inky Dhow

Inky Dhow

#### **COLOR**

Gold

Blue

Black

Petrol

#### **DIMENSIONS**

230x300 cm

230x300 cm

230x300 cm

230x300 cm

#### **MATERIALS**

Silk and himalayan wool

Silk and himalayan wool

Silk and himalayan wool

Silk and himalayan wool

#### **QUALITY**

A (125.000 knots/sqm approx.)

A (125.000 knots/sqm approx.) A (125.000 knots/sqm approx.)

A (125.000 knots/sqm approx.)