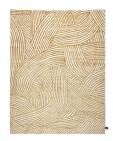

#### **MODEL**

Inky Dhow

Inky Dhow

Inky Dhow

Inky Dhow

#### **COLOR**

Gold

Blue

Black

Petrol

#### **DIMENSIONS**

230x300 cm

230x300 cm

230x300 cm

230x300 cm

#### **MATERIALS**

Silk and himalayan wool

Silk and himalayan wool

Silk and himalayan wool

Silk and himalayan wool

#### **QUALITY**

A (125.000 knots/sqm approx.)

A (125.000 knots/sqm approx.) A (125.000 knots/sqm approx.)

A (125.000 knots/sqm approx.)