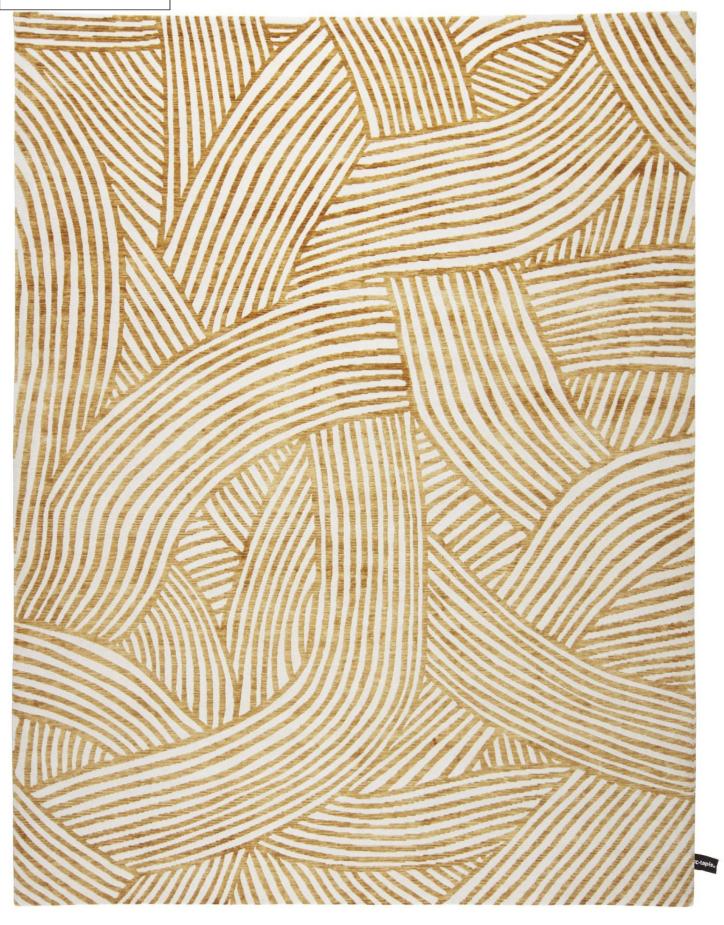

#### **MODEL**

Inky Dhow

Inky Dhow

Inky Dhow

Inky Dhow

#### **COLOR**

Gold

Blue

Black

Petrol

#### **DIMENSIONS**

230x300 cm

230x300 cm

230x300 cm

230x300 cm

#### **MATERIALS**

Silk and himalayan wool

Silk and himalayan wool

Silk and himalayan wool

Silk and himalayan wool

#### **QUALITY**

A (125.000 knots/sqm approx.)

A (125.000 knots/sqm approx.) A (125.000 knots/sqm approx.)

A (125.000 knots/sqm approx.)