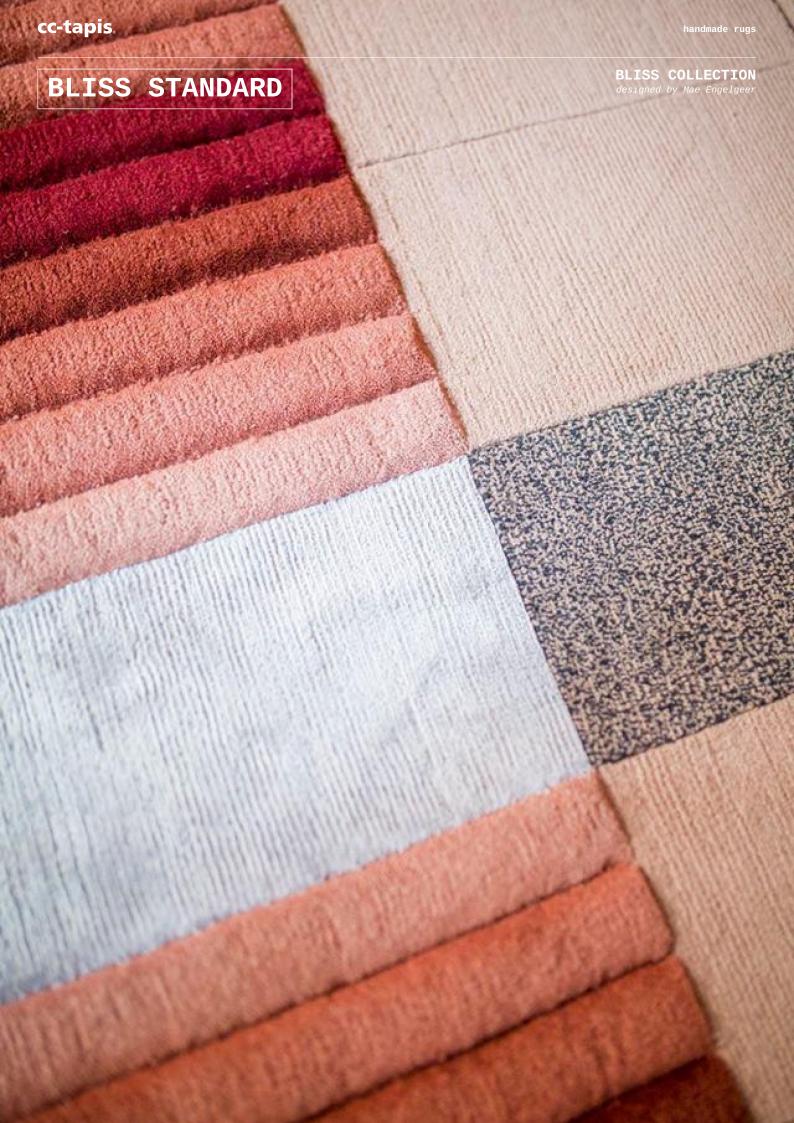

# **BLISS STANDARD**

**BLISS COLLECTION** 

designed by Mae Engelgeer

cc-tapis. handmade rugs

## **BLISS STANDARD**

#### **BLISS COLLECTION**

designed by Mae Engelgeer

#### **MATERIALS**

cotton weave, himalayan wool, pure silk cotton weave, himalayan wool, pure silk

#### **QUALITY**

A+ (152,000 knots/sqm approx.) A+ (152,000 knots/sqm approx.)