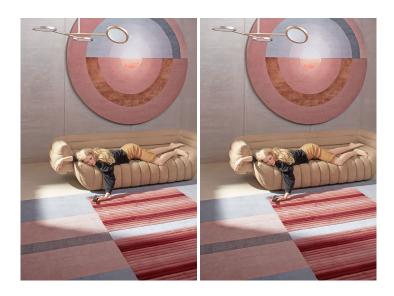

#### **MODEL**

Bliss Standard Red

Bliss Standard Yellow

#### **COLOR**

Red

Yellow

#### **DIMENSIONS**

230x300 cm

230x300 cm