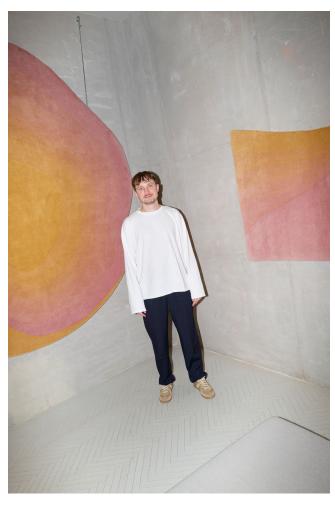

# TIDAL COLLECTION designed by Germans Ermičs

cc-tapis. handmade rugs

#### **MODEL**

Chroma Radiate Bicolor

Chroma Radiate

Chroma Radiate

#### **COLOR**

Bicolor

yellow pink

Standard

#### **DIMENSIONS**

250x250cm cm

250x250cm cm

250x250cm cm