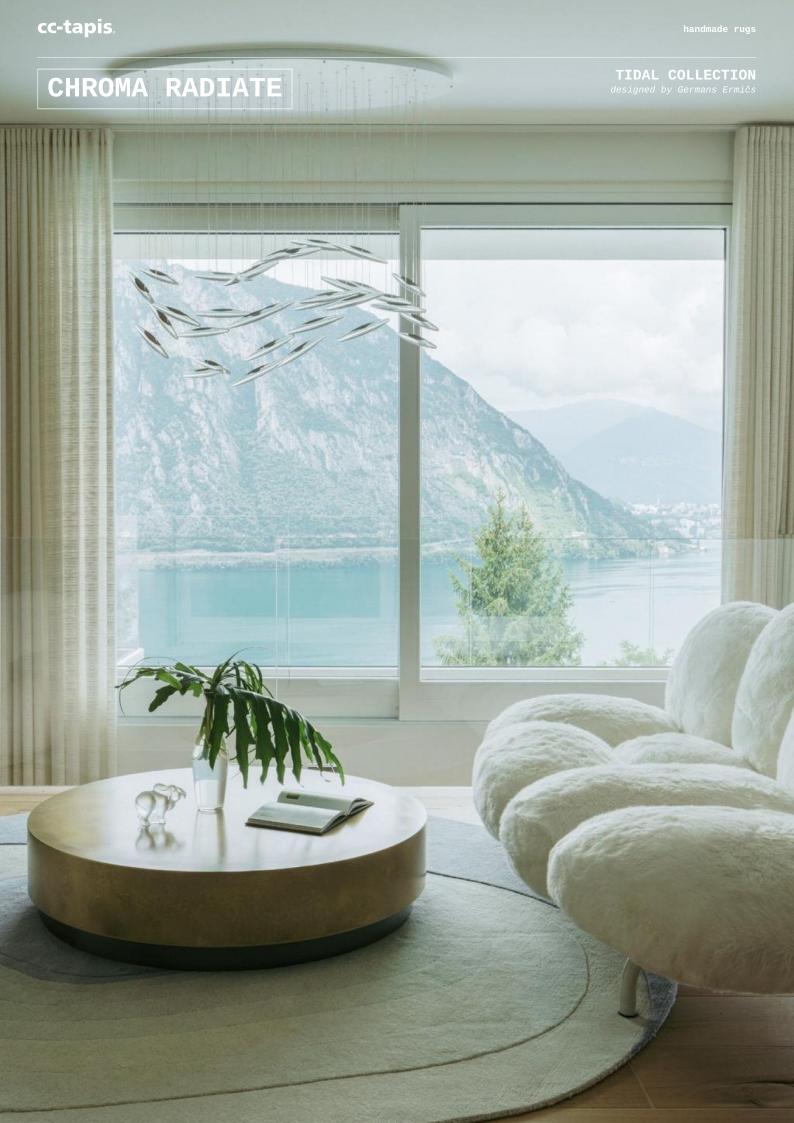

## CHROMA RADIATE

# TIDAL COLLECTION designed by Germans Ermičs

cc-tapis. handmade rugs

#### **MODEL**

Chroma Radiate Bicolor

Chroma Radiate

Chroma Radiate

#### **COLOR**

Bicolor

yellow pink

Standard

#### **DIMENSIONS**

250x250cm cm

250x250cm cm

250x250cm cm

#### **MATERIALS**

cotton weave and Himalayan wool pile 100% Himalayan wool

cotton weave and Himalavan wool pile