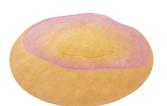

#### **MODEL**

Chroma Radiate Bicolor

Chroma Radiate

Chroma Radiate

#### **COLOR**

Bicolor

yellow pink

Standard

#### **DIMENSIONS**

250x250cm cm

250x250cm cm

250x250cm cm

#### **MATERIALS**

cotton weave and Himalayan wool pile 100% Himalayan wool

cotton weave and Himalavan wool pile

#### **QUALITY**

A (125.000 knots/sqm approx.)

A (125.000 knots/sqm) 80

A (125.000 knots/sqm approx.)

#### **CUSTOMIZATION**

Size and color

Size and color

Size and color