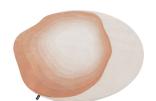

#### **MODEL**

Chroma Radiate Bicolor

Chroma Radiate

Chroma Radiate

#### **COLOR**

Bicolor

yellow pink

Standard

#### **DIMENSIONS**

250x250cm cm

250x250cm cm

250x250cm cm

#### **MATERIALS**

cotton weave and Himalayan wool pile 100% Himalayan wool

cotton weave and Himalavan wool pile

#### **QUALITY**

A (125.000 knots/sqm approx.)

A (125.000 knots/sqm) 80

A (125.000 knots/sqm approx.)

#### **CUSTOMIZATION**

Size and color

Size and color

Size and color