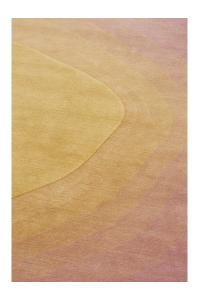

#### **MODEL**

Chroma Radiate Bicolor

Chroma Radiate

Chroma Radiate

#### **COLOR**

Bicolor

yellow pink

Standard

#### **DIMENSIONS**

250x250cm cm

250x250cm cm

250x250cm cm

#### **MATERIALS**

cotton weave and Himalayan wool pile 100% Himalayan wool

cotton weave and Himalavan wool pile

#### **QUALITY**

A (125.000 knots/sqm approx.)

A (125.000 knots/sqm) 80

A (125.000 knots/sqm approx.)