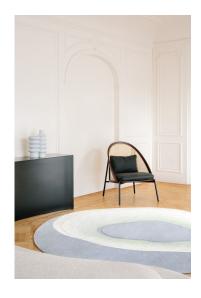

#### **MODEL**

Chroma Radiate Bicolor

Chroma Radiate

Chroma Radiate

#### **COLOR**

Bicolor

yellow pink

Standard

#### **DIMENSIONS**

250x250cm cm

250x250cm cm

250x250cm cm

#### **MATERIALS**

cotton weave and Himalayan wool pile 100% Himalayan wool

cotton weave and Himalavan wool pile

#### **QUALITY**

A (125.000 knots/sqm approx.)

A (125.000 knots/sqm) 80

A (125.000 knots/sqm approx.)

#### **CUSTOMIZATION**

Size and color

Size and color

Size and color