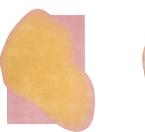

#### MODEL

Chroma Spill

#### COLOR

yellow pink

Standard

230x300cm cm

#### DIMENSIONS

230x300cm cm

MATERIALS

100% Himalayan wool

QUALITY

A (125.000 knots/sqm) 80

A (125.000 knots/sqm approx.)

cotton weave and Himalayan wool pile