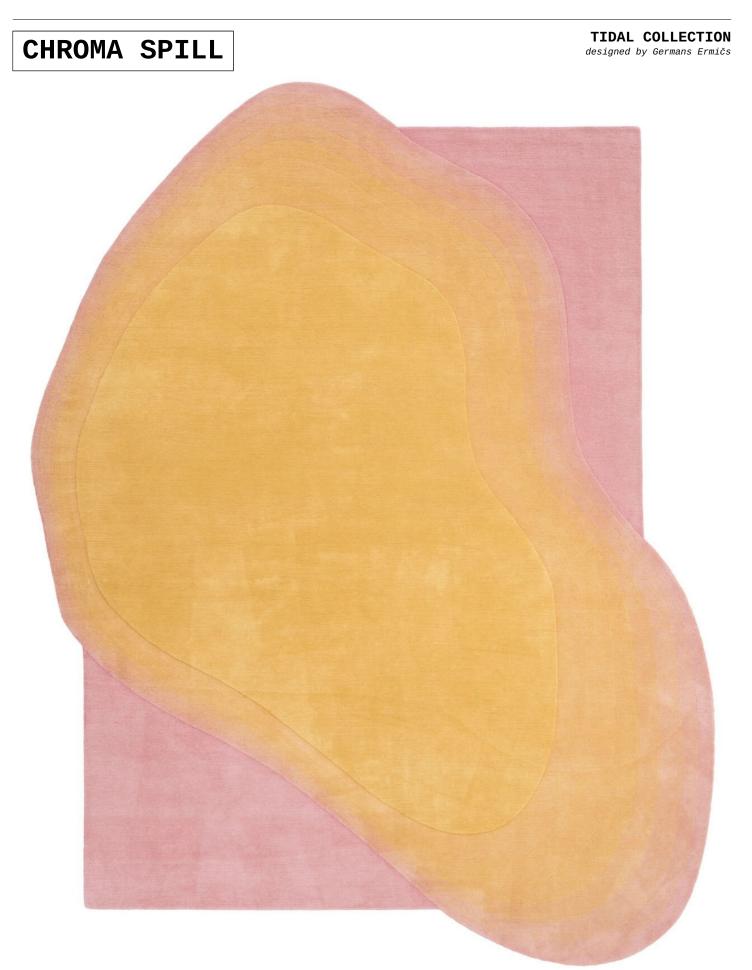

## CHROMA SPILL

**TIDAL COLLECTION** designed by Germans Ermičs

# CHROMA SPILL

#### MODEL

Chroma Spill

#### COLOR

yellow pink

Standard

230x300cm cm

#### DIMENSIONS

230x300cm cm

MATERIALS

100% Himalayan wool

QUALITY

A (125.000 knots/sqm) 80

A (125.000 knots/sqm approx.)

cotton weave and Himalayan wool pile