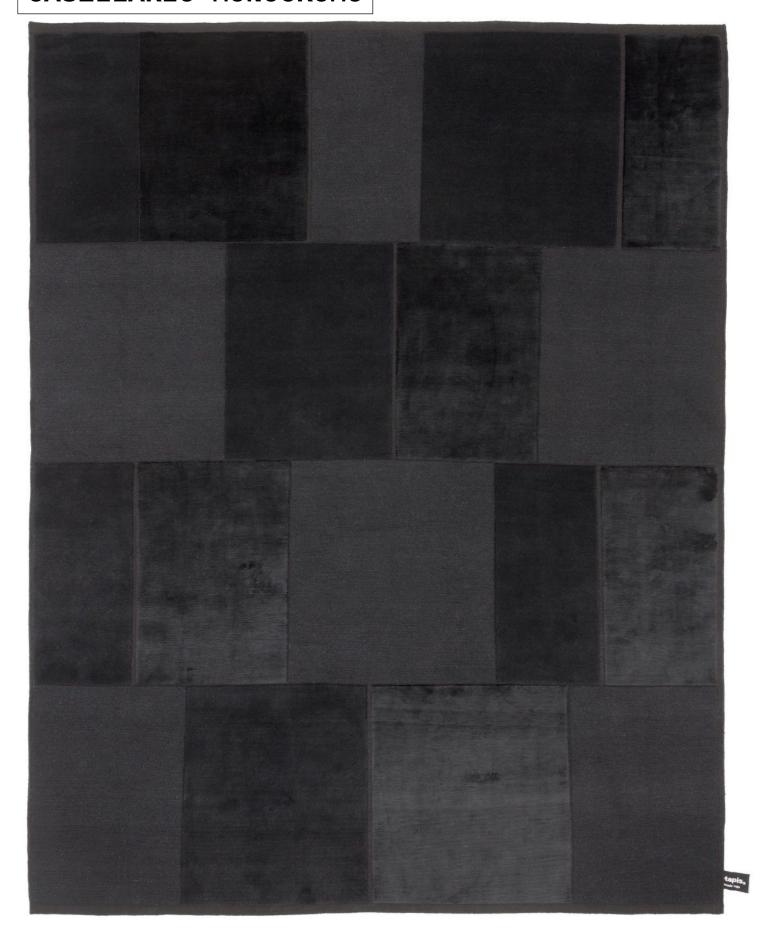

# CASELLARIO MONOCROMO

#### **CASELLARIO COLLECTION**

designed by Parisotto + Formenton

cc-tapis. handmade rugs

#### **MODEL**

Casellario Monocromo Ivory Casellario Monocromo Bronze Casellario Monocromo Petrol Casellario Monocromo Black Casellario Monocromo Ice

| CO | $\mathbf{n}$ | О |
|----|--------------|---|
| CU | LU           | П |

Ivory

Bronze

Petrol

Black

Ice

**DIMENSIONS** 

230x300 cm

230x300 cm 230x3

230x300 cm

230x300 cm

230x300 cm

**MATERIALS** 

Himalayan wool and silk

**QUALITY** 

A+ (152.000 knots / sqm approx.)

**CUSTOMIZATION** 

Size and color

cc-tapis. handmade rugs