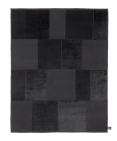

#### **MODEL**

Casellario Monocromo Ivory Casellario Monocromo Bronze Casellario Monocromo Petrol Casellario Monocromo Black Casellario Monocromo Ice

| CO | $\mathbf{n}$ | О |
|----|--------------|---|
| CU | LU           | П |

Ivory

Bronze

Petrol

Black

Ice

**DIMENSIONS** 

230x300 cm

230x300 cm 230x3

230x300 cm

230x300 cm

230x300 cm

**MATERIALS** 

Himalayan wool and silk

**QUALITY** 

A+ (152.000 knots / sqm approx.)

**CUSTOMIZATION** 