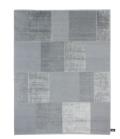

#### **MODEL**

Casellario Monocromo Ivory Casellario Monocromo Bronze Casellario Monocromo Petrol Casellario Monocromo Black Casellario Monocromo Ice

| CO | $\mathbf{n}$ | О |
|----|--------------|---|
| CU | LU           | П |

Ivory

Bronze

Petrol

Black

Ice

**DIMENSIONS** 

230x300 cm

230x300 cm 230x3

230x300 cm

230x300 cm

230x300 cm

**MATERIALS** 

Himalayan wool and silk

**QUALITY** 

A+ (152.000 knots / sqm approx.)

**CUSTOMIZATION** 