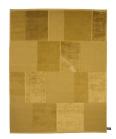

#### **MODEL**

Casellario Monocromo Gold

#### **COLOR**

Gold

#### **DIMENSIONS**

230x300 cm

#### **MATERIALS**

Himalayan wool and silk

#### **QUALITY**

A+ (152.000 knots / sqm approx.)

#### **CUSTOMIZATION**

Size and color