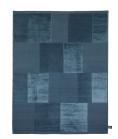

#### **MODEL**

Casellario Monocromo Ivory Casellario Monocromo Bronze Casellario Monocromo Petrol Casellario Monocromo Black Casellario Monocromo Ice

| CO | $\mathbf{n}$ | О |
|----|--------------|---|
| CU | LU           | П |

Ivory

Bronze

Petrol

Black

Ice

**DIMENSIONS** 

230x300 cm

230x300 cm 230x3

230x300 cm

230x300 cm

230x300 cm

**MATERIALS** 

Himalayan wool and silk

**QUALITY** 

A+ (152.000 knots / sqm approx.)

**CUSTOMIZATION** 