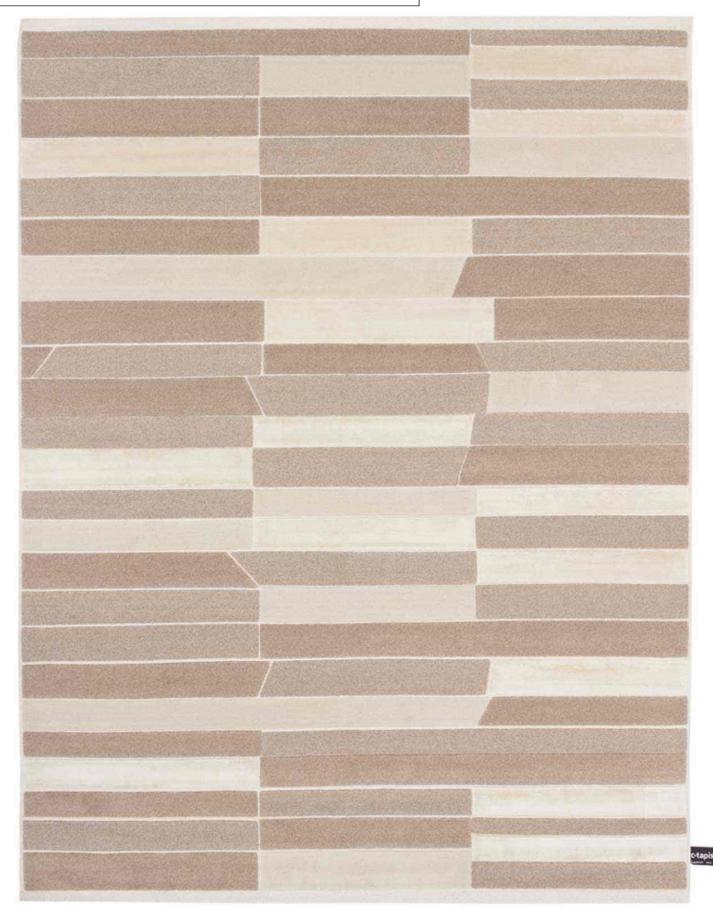

## CASELLARIO MONOCROMO 2.0

#### MODEL

Casellario monocromo 2.0 Undyed

Casellario monocromo 2.0 Antracite

Casellario monocromo 2.0 Moonlight

### COLOR

Undyed

Moonlight Grey

230x300 cm

DIMENSIONS

230x300 cm

Antracite

230x300 cm

#### MATERIALS

Himalayan wool and pure silk

Himalayan wool and pure silk

Himalayan wool and pure silk

QUALITY

### A+ (152,000 knots/sqm approx.)

A+ (152,000 knots/sqm approx.)

Size

A+ (152,000 knots/sqm approx.)

CUSTOMIZATION

Size

Size