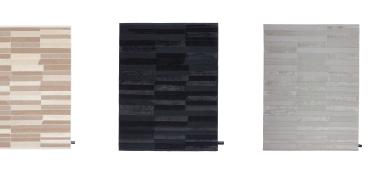

#### MODEL

Casellario monocromo 2.0 Undyed

Casellario monocromo 2.0 Antracite

Casellario monocromo 2.0 Moonlight

### COLOR

Undyed

Moonlight Grey

230x300 cm

DIMENSIONS

230x300 cm

Antracite

230x300 cm