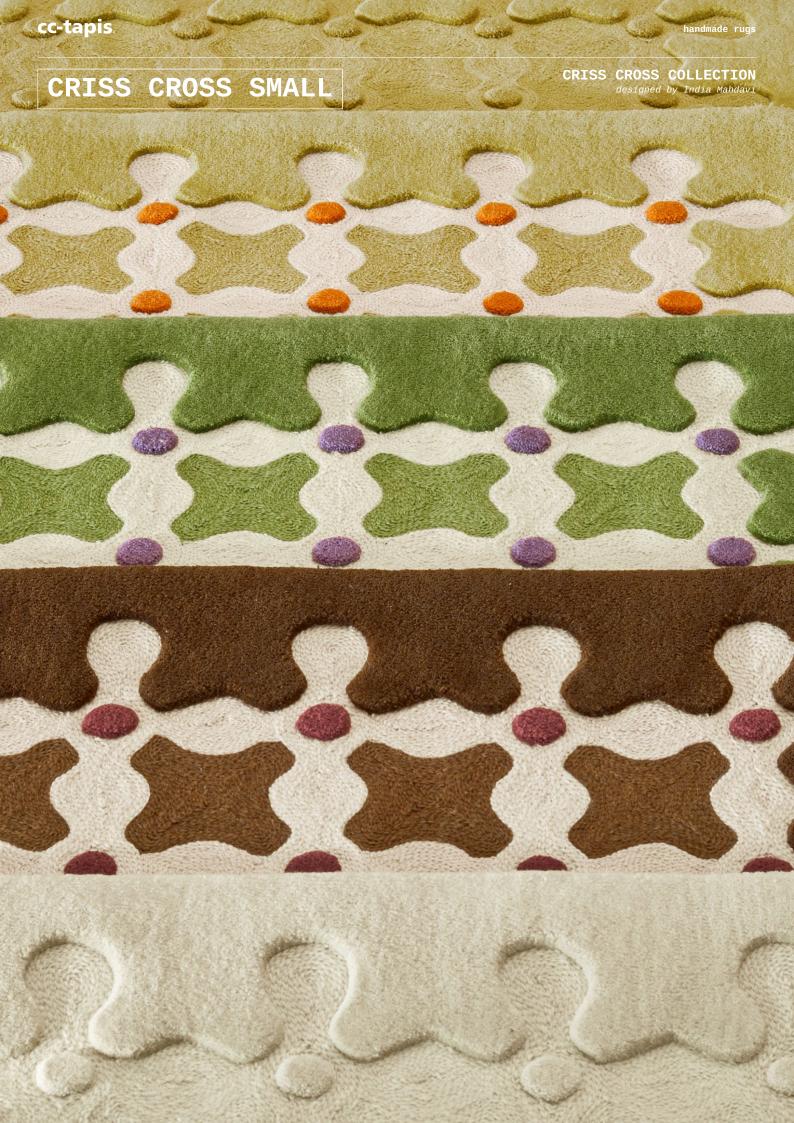

# CRISS CROSS SMALL

#### **CRISS CROSS COLLECTION**

designed by India Mahdavi

cc-tapis. handmade rugs

#### **MODEL**

Criss cross small

Criss cross small

Criss cross small

#### **COLOR**

Mustard

Green

Full butter

#### **DIMENSIONS**

162x242cm cm

162x242cm cm

162x242cm cm

#### **MATERIALS**

100% wool

100% wool

100% wool