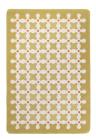

cc-tapis. handmade rugs

# CRISS CROSS SMALL

#### **CRISS CROSS COLLECTION**

designed by India Mahdavi









cc-tapis. handmade rugs

# CRISS CROSS SMALL

#### CRISS CROSS COLLECTION

designed by India Mahdavi

#### **MODEL**

Criss cross small

Criss cross small

Criss cross small







#### **COLOR**

Mustard

Green

Full butter

#### **DIMENSIONS**

162x242cm cm

162x242cm cm

162x242cm cm

#### **MATERIALS**

100% wool

100% wool

100% wool

### **QUALITY**

## INDIA MAHDAVI



Architect, designer and scenographer, India Mahdavi is based in Paris. Created in 2000, her studio is known for the diversity of its international projects which explore the fields of architecture, interior design, scenography, furniture and object design — all based in one single street, rue Las Cases. India Mahdavi is known for creating unique environments, combining a modern sense of comfort and elegance with color and humour — a cross-cultured art de vivre. Polyglotte & polychrome, India Mahdavi has become a signature, offering a special vocabulary that is joyful, cosmopolite and elega