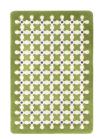

cc-tapis. handmade rugs

# CRISS CROSS SMALL

#### **CRISS CROSS COLLECTION**

designed by India Mahdavi









cc-tapis. handmade rugs

# CRISS CROSS SMALL

#### CRISS CROSS COLLECTION

designed by India Mahdavi

#### **MODEL**

Criss cross small

Criss cross small

Criss cross small







#### **COLOR**

Mustard

Green

Full butter

#### **DIMENSIONS**

162x242cm cm

162x242cm cm

162x242cm cm

#### **MATERIALS**

100% wool

100% wool

100% wool

### **QUALITY**

## INDIA MAHDAVI



Architect, designer and scenographer, India Mahdavi is based in Paris. Created in 2000, her studio is known for the diversity of its international projects which explore the fields of architecture, interior design, scenography, furniture and object design — all based in one single street, rue Las Cases. India Mahdavi is known for creating unique environments, combining a modern sense of comfort and elegance with color and humour — a cross-cultured art de vivre. Polyglotte & polychrome, India Mahdavi has become a signature, offering a special vocabulary that is joyful, cosmopolite and elegant