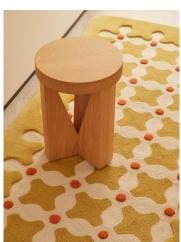

# CRISS CROSS SMALL

#### **MODEL**

Criss cross small

Criss cross small

Criss cross small

#### **COLOR**

Mustard

Green

Full butter

#### **DIMENSIONS**

162x242cm cm

162x242cm cm

162x242cm cm

#### **MATERIALS**

100% wool

100% wool

100% wool