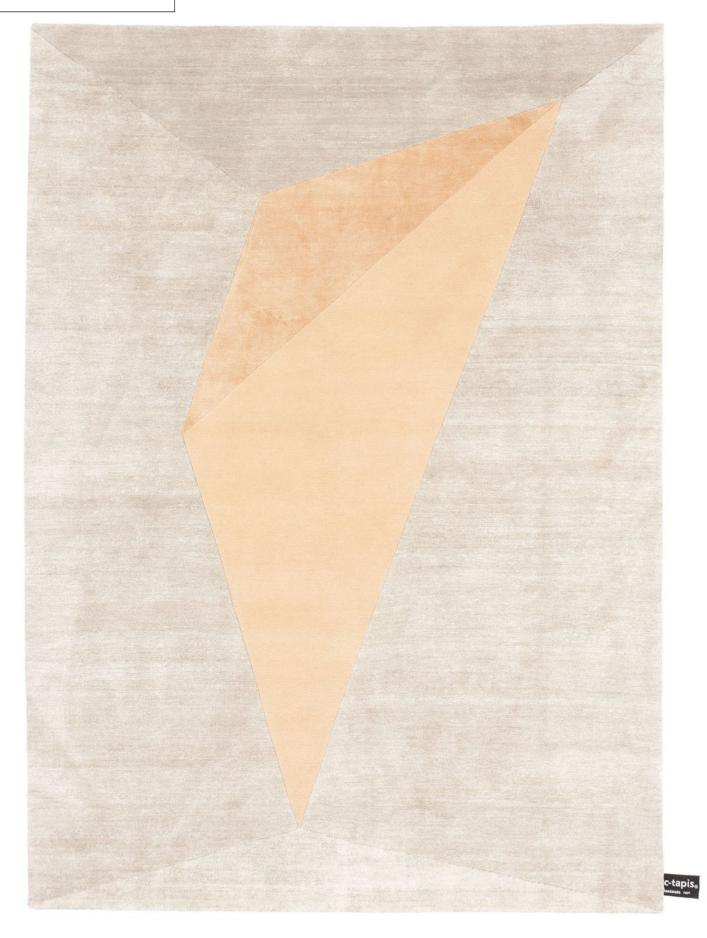

# DIPPED CUT

## DIPPED COLLECTION

cc-tapis. handmade rugs

DIPPED CUT

**DIPPED COLLECTION** 

cc-tapis. handmade rugs

# **DIPPED CUT**

#### **DIPPED COLLECTION**

#### **MODEL**

Dipped Cut Standard

Dipped Cut Ivory

Dipped Cut Full

#### **COLOR**

Standard

Full Ivory

Full

#### **DIMENSIONS**

230 x 300 cm

230 x 300 cm

230 x 300 cm

#### **MATERIALS**

Himalayan wool, silk and aloe

Himalayan wool, silk and aloe

Himalayan wool, silk and aloe

#### **QUALITY**

A (125.000 knots / sqm approx.)

A (125.000 knots / sqm approx.) A (125.000 knots / sqm approx.)

#### **CUSTOMIZATION**

Size and color

Size and color

Size and color