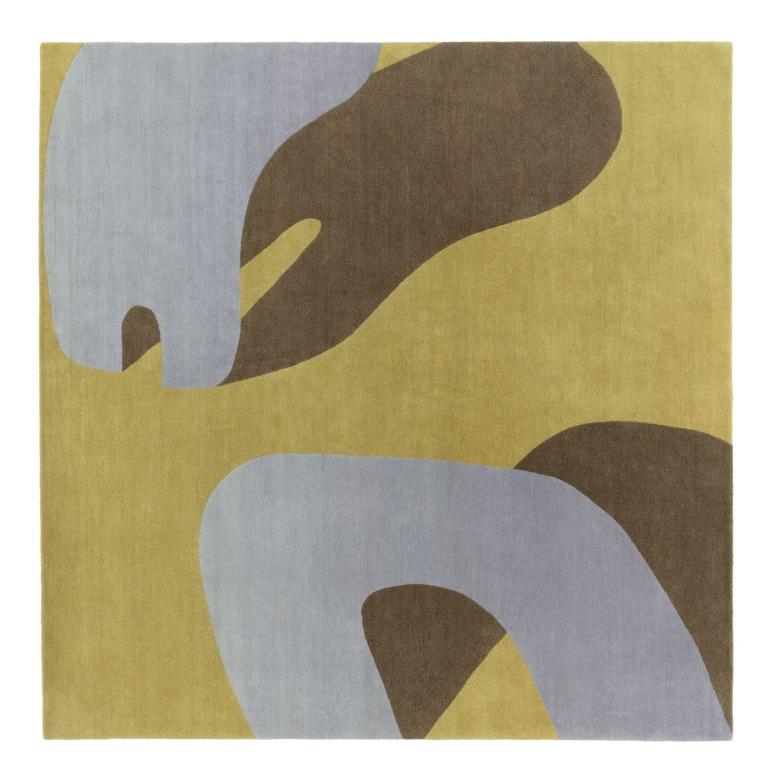

# **DOME**

#### **MEMENTO COLLECTION**

designed by Yabu Pushelberg

#### **MODEL**

Dome

#### **DIMENSIONS**

250x250cm cm

#### **MATERIALS**

100% Himalayan wool

#### **QUALITY**

A (125.000 knots/sqm) 80