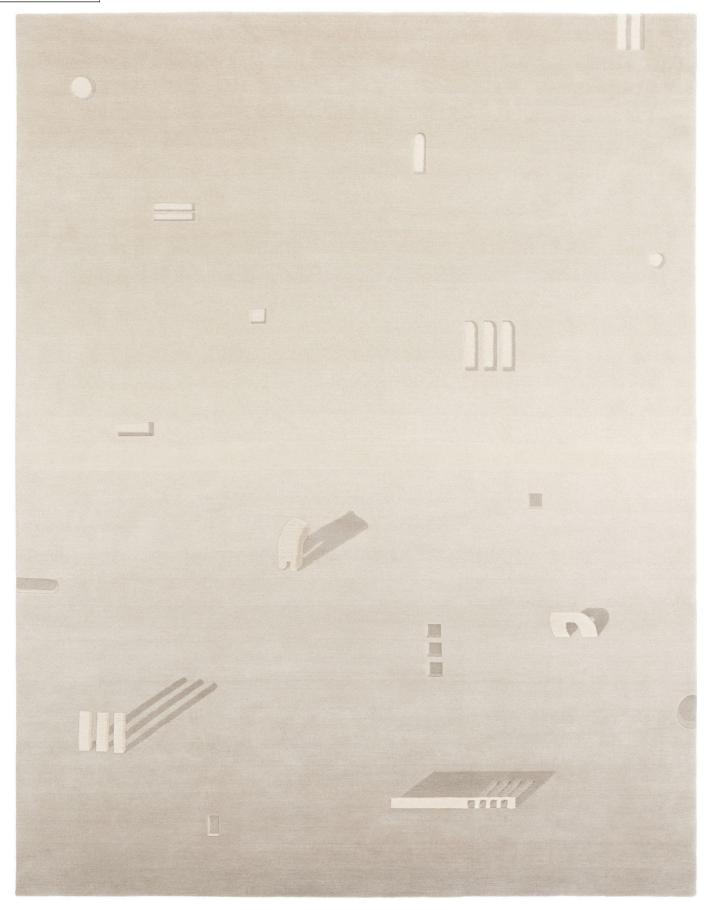

# DRIFT

#### MODEL

Drift

#### COLOR

DIMENSIONS

230x300cm cm

#### MATERIALS

100% Himalayan wool

#### QUALITY

A (125.000 knots/sqm) 80