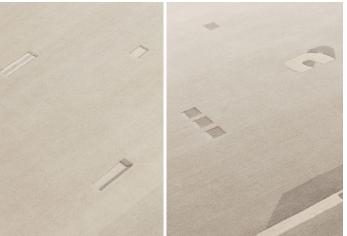

### cc-tapis.

# MEMENTO COLLECTION designed by Yabu Pushelberg





#### MEMENTO COLLECTION designed by Yabu Pushelberg

# DRIFT





### MEMENTO COLLECTION

designed by Yabu Pushelberg

# DRIFT

#### MODEL

Drift



#### COLOR

DIMENSIONS

230x300cm cm

#### MATERIALS

100% Himalayan wool

#### QUALITY

A (125.000 knots/sqm) 80

#### CUSTOMIZATION

Size

## YABU PUSHELBERG



Yabu Pushelberg designs places and products: immersive environments, compelling destinations, and considered goods. George Yabu and Glenn Pushelberg founded the studio in 1980 with an emphasis on interior design and have since evolved into creative directors addressing multiple layers of human experience. With offices in New York and Toronto and a team of more than a hundred creatives and professionals, the studio specializes in sensibilities spanning strategy, interior, product, lighting, textiles, and styling with a focus that goes well beyond