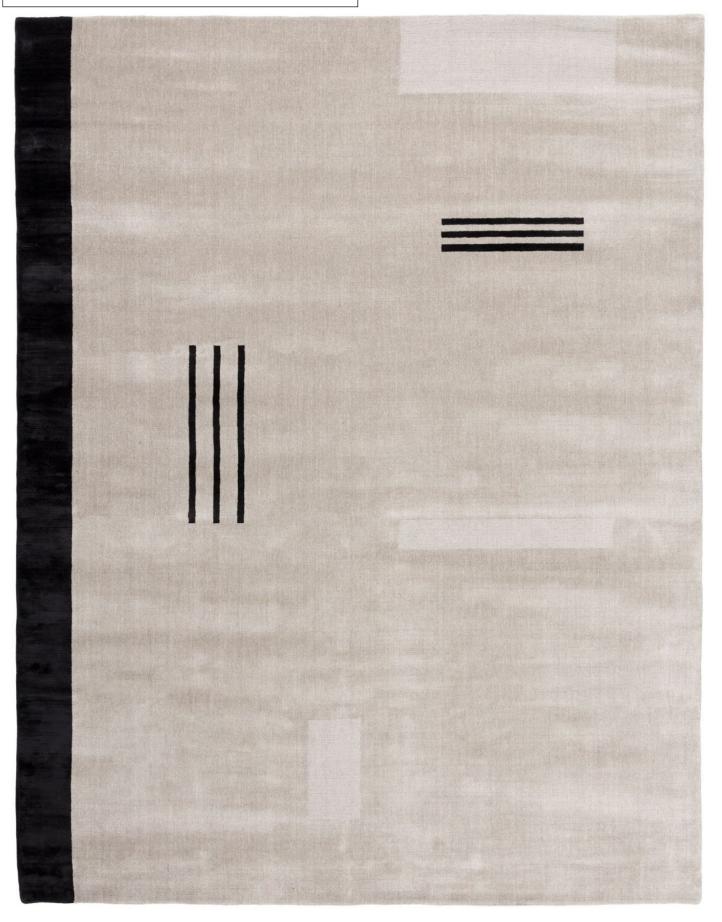

#### MODEL

Hello Sonia Reloaded

Hello Sonia Reloaded

### Ginger

DIMENSIONS

230x300cm cm

230x300 cm

Black

### MATERIALS

80% wool, 20% bamboo silk

QUALITY

Handloom

Handloom

#### CUSTOMIZATION

Size and color

Size and color

80% wool, 20% bamboo silk