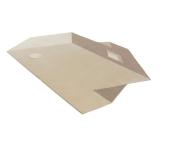

#### MODEL

Iso

#### COLOR

Undyed

#### DIMENSIONS

230x300cm cm

#### MATERIALS

100% Himalayan wool

#### QUALITY

A (125.000 knots/sqm) S80

#### CUSTOMIZATION

Size