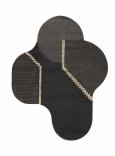

#### MODEL

Lunar Addiction Rectangle

Lunar Addiction Rectangle

Lunar Addiction Rectangle

COLOR

light undyed

dark undyed

0cher

#### MATERIALS

undyed materials: cotton weave Himalayan wool and linen

undyed materials: cotton weave Himalayan wool and linen

undyed materials: cotton weave Himalayan wool and linen

QUALITY

B (89.000 knots/sqm approx.)

B (89.000 knots/sqm approx.)

B (89.000 knots/sqm approx.)

CUSTOMIZATION

Size and color

Size and color

Size and color

LUNAR ADDICTION COLLECTION designed by Studiopepe.