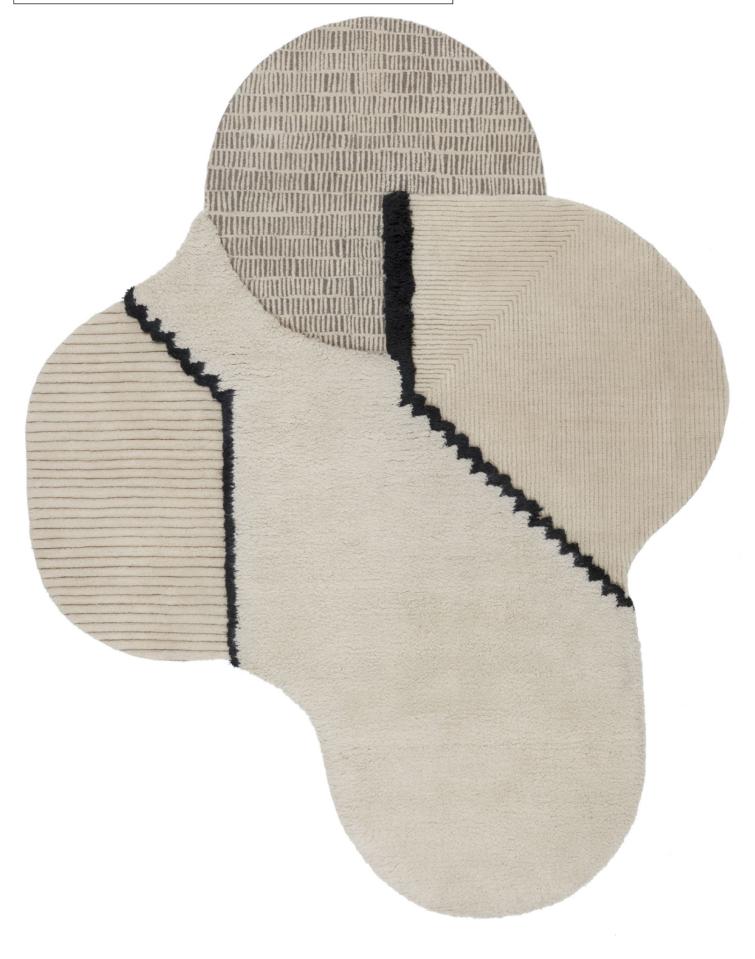

#### MODEL

Lunar Addiction Rectangle

Lunar Addiction Rectangle

Lunar Addiction Rectangle

COLOR

light undyed

dark undyed

0cher

DIMENSIONS

230x300 cm

230x300 cm

230x300 cm

#### MATERIALS

undyed materials: cotton weave Himalayan wool and linen

undyed materials: cotton weave Himalayan wool and linen

undyed materials: cotton weave Himalayan wool and linen

QUALITY

B (89.000 knots/sqm approx.)