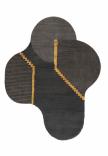

#### MODEL

Lunar Addiction Rectangle

Lunar Addiction Rectangle

Lunar Addiction Rectangle

COLOR

light undyed

dark undyed

0cher

#### MATERIALS

undyed materials: cotton weave Himalayan wool and linen

undyed materials: cotton weave Himalayan wool and linen

undyed materials: cotton weave Himalayan wool and linen

QUALITY

B (89.000 knots/sqm approx.)

B (89.000 knots/sqm approx.)

B (89.000 knots/sqm approx.)

CUSTOMIZATION

Size and color

Size and color

Size and color

LUNAR ADDICTION COLLECTION designed by Studiopepe.