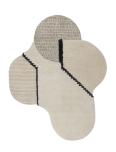

#### MODEL

Lunar Addiction Rectangle

Lunar Addiction Rectangle

Lunar Addiction Rectangle

COLOR

light undyed

dark undyed

0cher

#### MATERIALS

undyed materials: cotton weave Himalayan wool and linen

undyed materials: cotton weave Himalayan wool and linen

undyed materials: cotton weave Himalayan wool and linen

QUALITY

B (89.000 knots/sqm approx.)

B (89.000 knots/sqm approx.)

B (89.000 knots/sqm approx.)

CUSTOMIZATION

Size and color

Size and color

Size and color

LUNAR ADDICTION COLLECTION designed by Studiopepe.