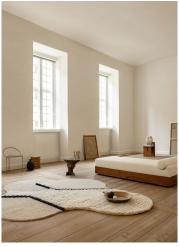

### LUNAR ADDICTION RECTANGLE

LUNAR ADDICTION COLLECTION designed by Studiopepe.

#### MODEL

Lunar Addiction Rectangle

Lunar Addiction Rectangle

Lunar Addiction Rectangle

COLOR

light undyed

dark undyed

0cher

DIMENSIONS

230x300 cm

230x300 cm

230x300 cm

#### MATERIALS

undyed materials: cotton weave Himalayan wool and linen

undyed materials: cotton weave Himalayan wool and linen

undyed materials: cotton weave Himalayan wool and linen

QUALITY

B (89.000 knots/sqm approx.)