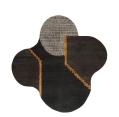

# **LUNAR ADDICTION SQUARE**

# LUNAR ADDICTION SQUARE

### **MODEL**

Lunar Addiction Square

Lunar Addiction Square

Lunar Addiction Square

Lunar Addiction Square

#### **COLOR**

light undyed

Dark green

Dark pink

Dark ocher

### **DIMENSIONS**

250x250cm cm

250x250cm cm

250x250cm cm

250x250cm cm

# **MATERIALS**

undyed materials: cotton weave Himalayan wool and linen cotton weave, Himalayan wool and linen cotton weave, Himalayan wool and linen cotton weave, Himalayan wool and linen

# **QUALITY**

B (89.000 knots/sqm approx.)

B (89.000 knots/sqm approx.)

B (89.000 knots/sqm approx.)

B (89.000 knots/sqm approx.)