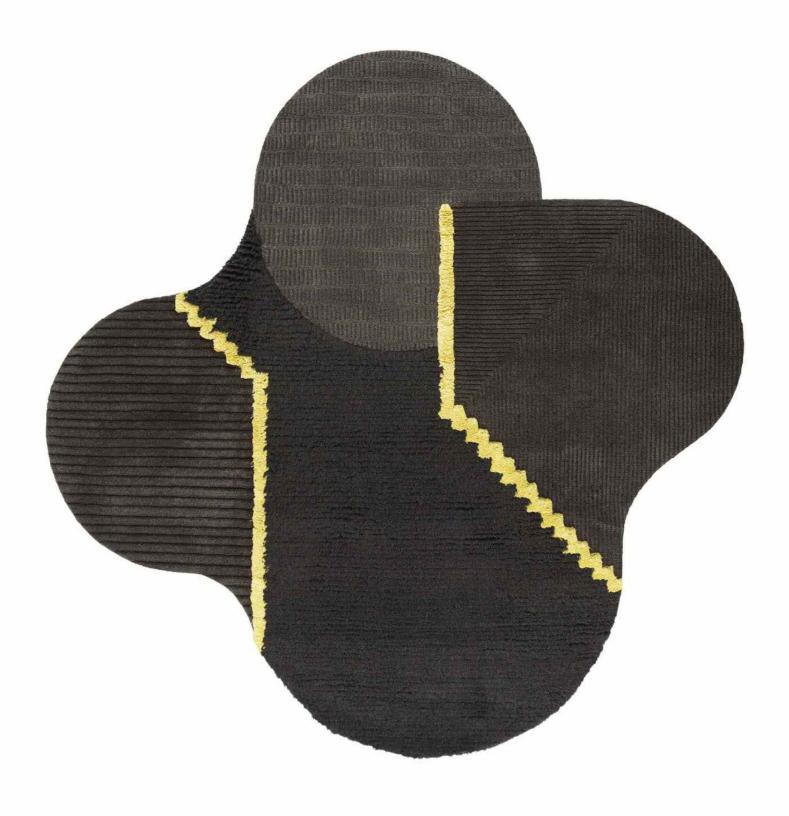

# **LUNAR ADDICTION SQUARE**

### **MODEL**

Lunar Addiction Square

Lunar Addiction Square

Lunar Addiction Square

Lunar Addiction Square

#### **COLOR**

light undyed

Dark green

Dark pink

Dark ocher

### **DIMENSIONS**

250x250cm cm

250x250cm cm

250x250cm cm

250x250cm cm

# **MATERIALS**

undyed materials: cotton weave Himalayan wool and linen cotton weave, Himalayan wool and linen cotton weave, Himalayan wool and linen cotton weave, Himalayan wool and linen