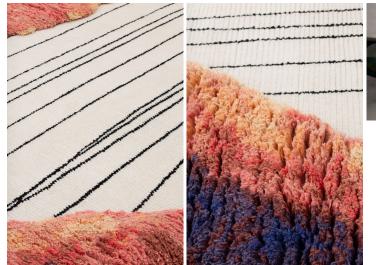

#### MODEL

Memoriae

#### COLOR

standard

#### DIMENSIONS

190x300 cm cm

#### MATERIALS

100% wool