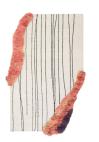

#### MODEL

Memoriae

#### COLOR

standard

#### DIMENSIONS

190x300 cm cm

#### MATERIALS

100% wool