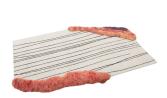

#### MODEL

Memoriae

#### COLOR

standard

#### DIMENSIONS

190x300 cm cm

#### MATERIALS

100% wool