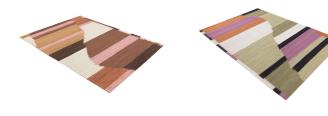

#### MODEL

Onda Onda areia small

Onda Onda agua small

### Areia

DIMENSIONS

170x240 cm cm

СТ

#### MATERIALS

100% jute

Agua

170x240 cm cm

100% jute

QUALITY