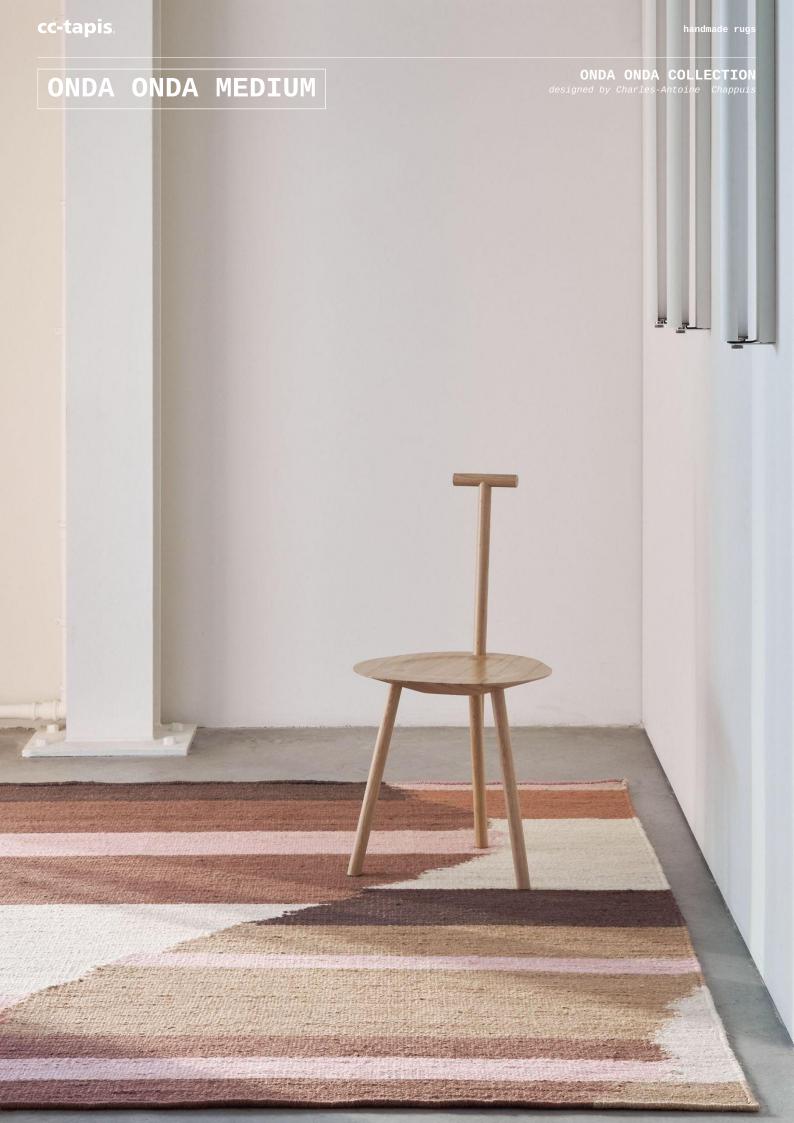

# ONDA ONDA MEDIUM

#### ONDA ONDA COLLECTION

designed by Charles-Antoine Chappuis

cc-tapis. handmade rugs

#### **MODEL**

Onda Onda agua medium

Onda Onda areia medium

#### **COLOR**

Agua

Areia

#### **DIMENSIONS**

230x300 cm cm

230x300 cm cm

#### **MATERIALS**

100% jute

100% jute