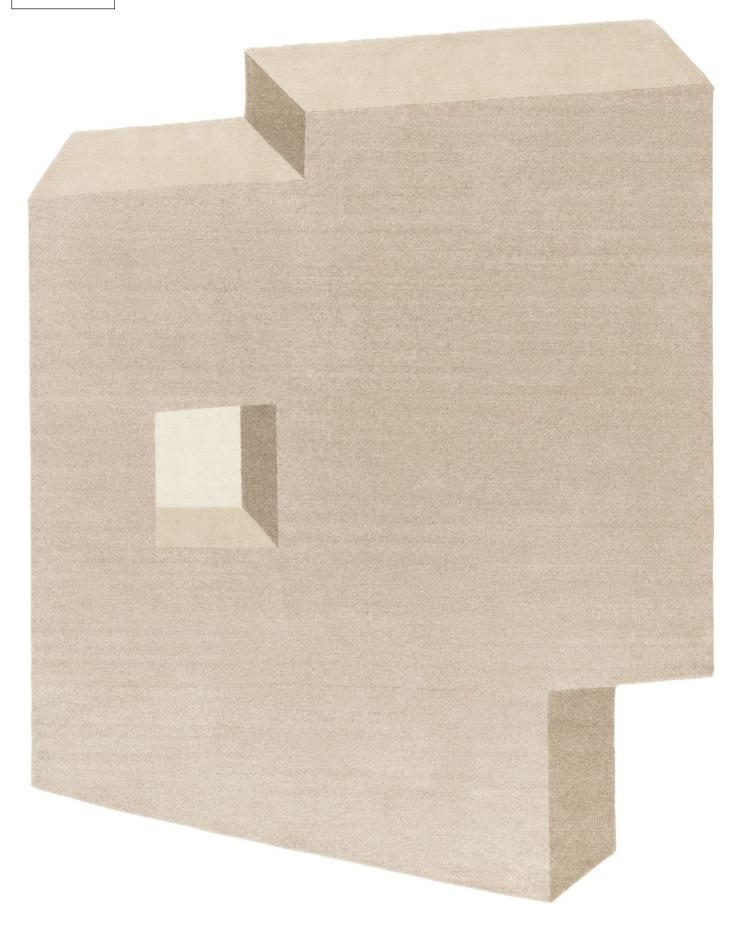

#### **MODEL**

Ortho

#### **COLOR**

Undyed

#### **DIMENSIONS**

230 x 300 cm cm

#### **MATERIALS**

100% Himalayan wool

#### **QUALITY**

A (125.000 knots/sqm) 80