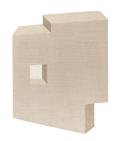

#### **MODEL**

Ortho

#### **COLOR**

Undyed

#### **DIMENSIONS**

230 x 300 cm cm

#### **MATERIALS**

100% Himalayan wool

#### **QUALITY**

A (125.000 knots/sqm) 80