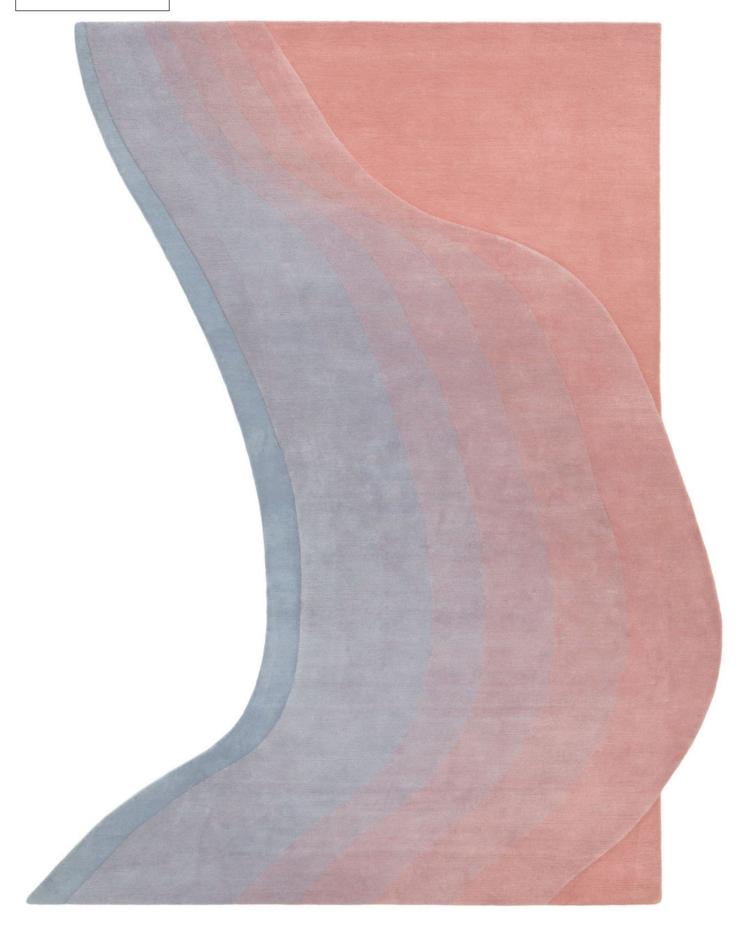

#### TIDAL COLLECTION

designed by Germans Ermičs

#### **MODEL**

Overflow

Overflow

#### **COLOR**

Standard

pink violet

#### **DIMENSIONS**

230x300cm cm

230x300cm cm

#### **MATERIALS**

cotton weave and Himalayan wool pile 100% Himalayan wool