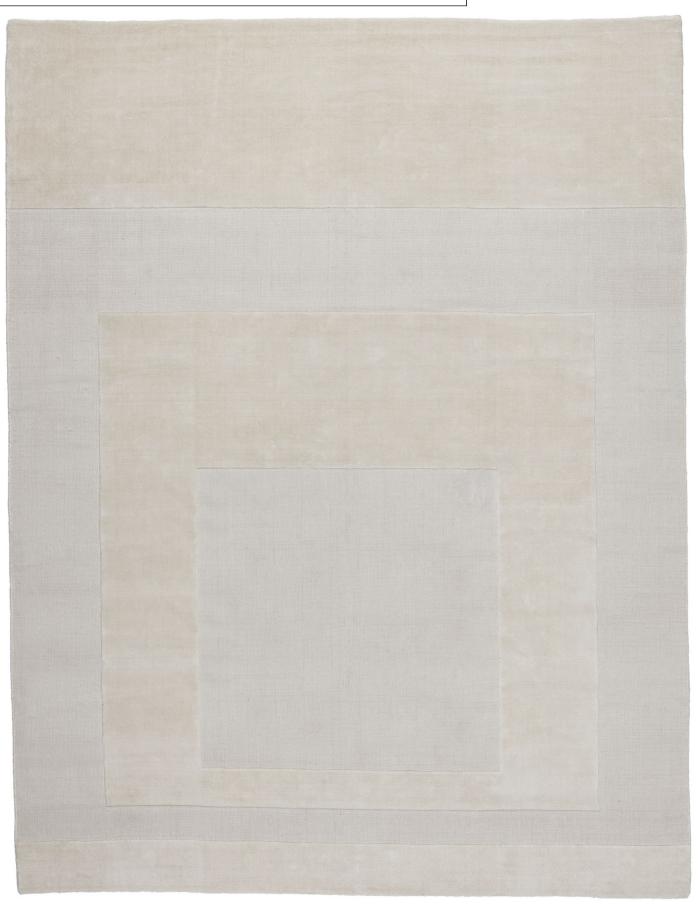

# CUT OUT MONOCROMO 2.0 LINEN

#### MODEL

Cut Out Monocromo 2.0 Linen

#### COLOR

White

#### DIMENSIONS

230x300cm cm

#### MATERIALS

Linen

#### QUALITY

Handloom