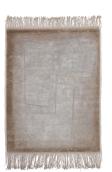

# PATCH

#### MODEL

Patch Raw

#### COLOR

Raw

#### DIMENSIONS

230x300 cm

#### MATERIALS

100% linen

#### QUALITY

hand woven, hand shaved

#### CUSTOMIZATION

Size