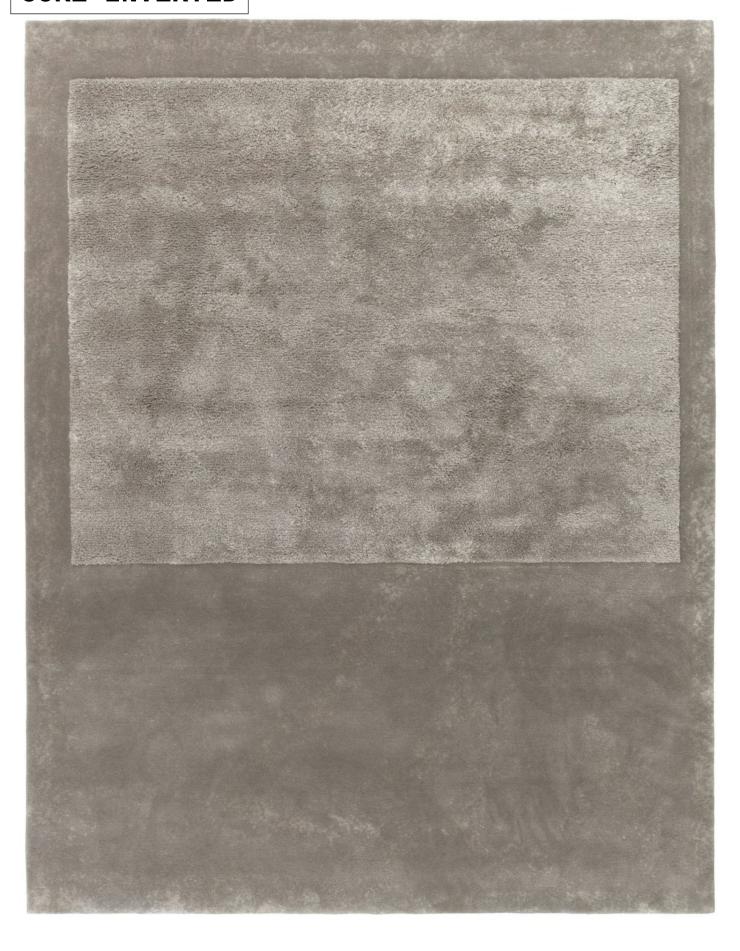

#### **MODEL**

Core inverted

Core Inverted

#### **COLOR**

Smoke

Dust

#### **DIMENSIONS**

standard 230x300 cm cm

standard 230x300 cm cm

#### **MATERIALS**

70% wool and 30% tencel

70% wool and 30% tencel

#### **QUALITY**

Handtufted in Thailand

Handtufted in Thailand