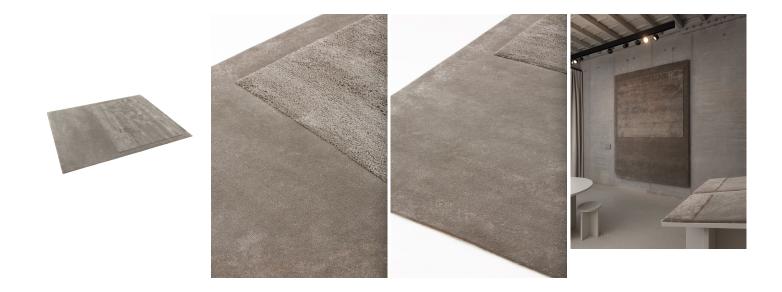

#### **MODEL**

Core inverted

Core Inverted

#### **COLOR**

Smoke

Dust

#### **DIMENSIONS**

standard 230x300 cm cm

standard 230x300 cm cm

#### **MATERIALS**

70% wool and 30% tencel

70% wool and 30% tencel

#### **QUALITY**

Handtufted in Thailand

Handtufted in Thailand