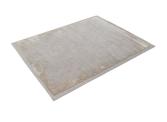

# GRAIN

#### LAYERS RUG SYSTEM COLLECTION designed by Studio Piet Boon

| GRAIN                                                                        |                                          |  |
|------------------------------------------------------------------------------|------------------------------------------|--|
| MODEL                                                                        |                                          |  |
| Grain klink                                                                  | Grain                                    |  |
|                                                                              |                                          |  |
|                                                                              | Dust                                     |  |
| COLOR<br>Smoke<br>DIMENSIONS                                                 | Dust                                     |  |
| Smoke                                                                        | Dust<br>230x300 cm cm                    |  |
| Smoke DIMENSIONS                                                             |                                          |  |
| Smoke<br>DIMENSIONS<br>250x230 cm cm                                         |                                          |  |
| Smoke<br>DIMENSIONS<br>250x230 cm cm<br>MATERIALS                            | 230x300 cm cm                            |  |
| Smoke<br>DIMENSIONS<br>250x230 cm cm<br>MATERIALS<br>60% wool and 40% tencel | 230x300 cm cm                            |  |
| Smoke<br>DIMENSIONS<br>250x230 cm cm<br>MATERIALS<br>60% wool and 40% tencel | 230x300 cm cm<br>60% wool and 40% tencel |  |