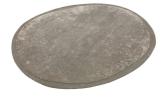

# GRAIN

#### LAYERS RUG SYSTEM COLLECTION designed by Studio Piet Boon

| GRAIN                                                                        |                                          |  |
|------------------------------------------------------------------------------|------------------------------------------|--|
| MODEL                                                                        |                                          |  |
| Grain klink                                                                  | Grain                                    |  |
|                                                                              |                                          |  |
|                                                                              | Dust                                     |  |
| COLOR<br>Smoke<br>DIMENSIONS                                                 | Dust                                     |  |
| Smoke                                                                        | Dust<br>230x300 cm cm                    |  |
| Smoke DIMENSIONS                                                             |                                          |  |
| Smoke<br>DIMENSIONS<br>250x230 cm cm                                         |                                          |  |
| Smoke<br>DIMENSIONS<br>250x230 cm cm<br>MATERIALS                            | 230x300 cm cm                            |  |
| Smoke<br>DIMENSIONS<br>250x230 cm cm<br>MATERIALS<br>60% wool and 40% tencel | 230x300 cm cm                            |  |
| Smoke<br>DIMENSIONS<br>250x230 cm cm<br>MATERIALS<br>60% wool and 40% tencel | 230x300 cm cm<br>60% wool and 40% tencel |  |