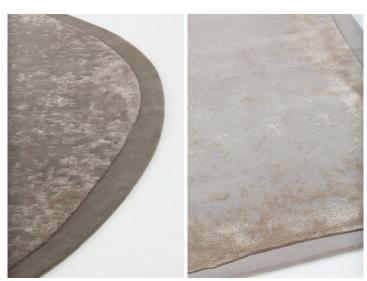

# GRAIN

#### LAYERS RUG SYSTEM COLLECTION designed by Studio Piet Boon

| GRAIN                                                                        |                                          |  |
|------------------------------------------------------------------------------|------------------------------------------|--|
| MODEL                                                                        |                                          |  |
| Grain klink                                                                  | Grain                                    |  |
|                                                                              |                                          |  |
|                                                                              | Dust                                     |  |
| COLOR<br>Smoke<br>DIMENSIONS                                                 | Dust                                     |  |
| Smoke                                                                        | Dust<br>230x300 cm cm                    |  |
| Smoke DIMENSIONS                                                             |                                          |  |
| Smoke<br>DIMENSIONS<br>250x230 cm cm                                         |                                          |  |
| Smoke<br>DIMENSIONS<br>250x230 cm cm<br>MATERIALS                            | 230x300 cm cm                            |  |
| Smoke<br>DIMENSIONS<br>250x230 cm cm<br>MATERIALS<br>60% wool and 40% tencel | 230x300 cm cm                            |  |
| Smoke<br>DIMENSIONS<br>250x230 cm cm<br>MATERIALS<br>60% wool and 40% tencel | 230x300 cm cm<br>60% wool and 40% tencel |  |