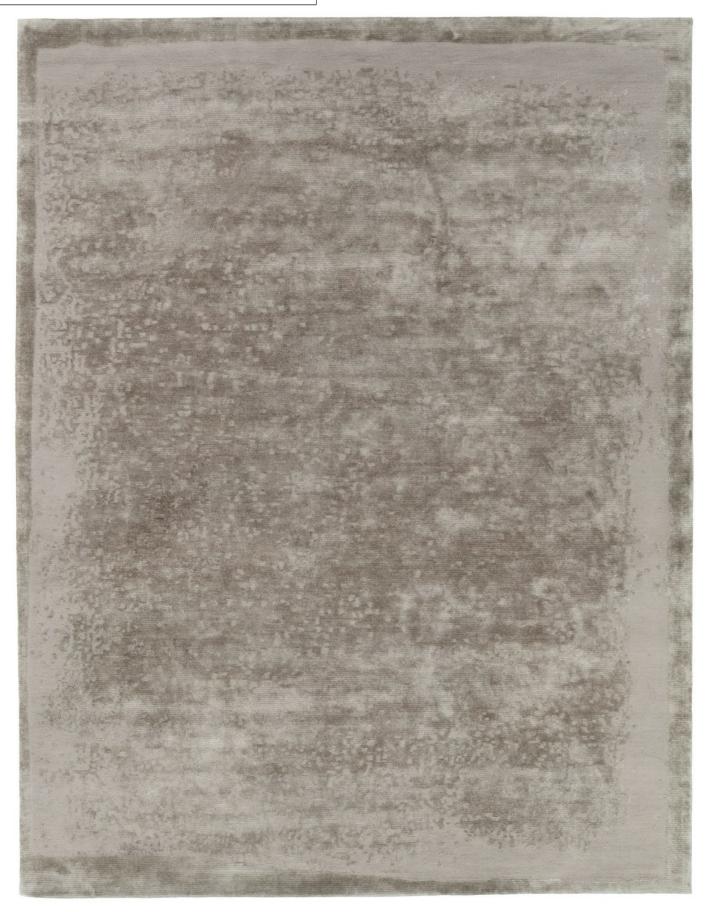

#### MODEL

Grain paper effect

Grain Paper Effect

#### Smoke

DIMENSIONS 230x300 cm cm

MATERIALS

100% tencel

100% tencel

Dust

230x300 cm cm

QUALITY

Handtufted in Thailand

Handtufted in Thailand