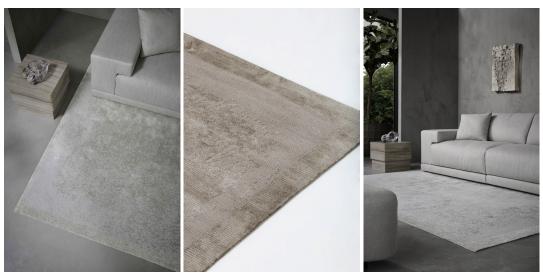

#### Smoke

DIMENSIONS 230x300 cm cm

MATERIALS

100% tencel

100% tencel

Dust

230x300 cm cm

QUALITY

Handtufted in Thailand

Handtufted in Thailand