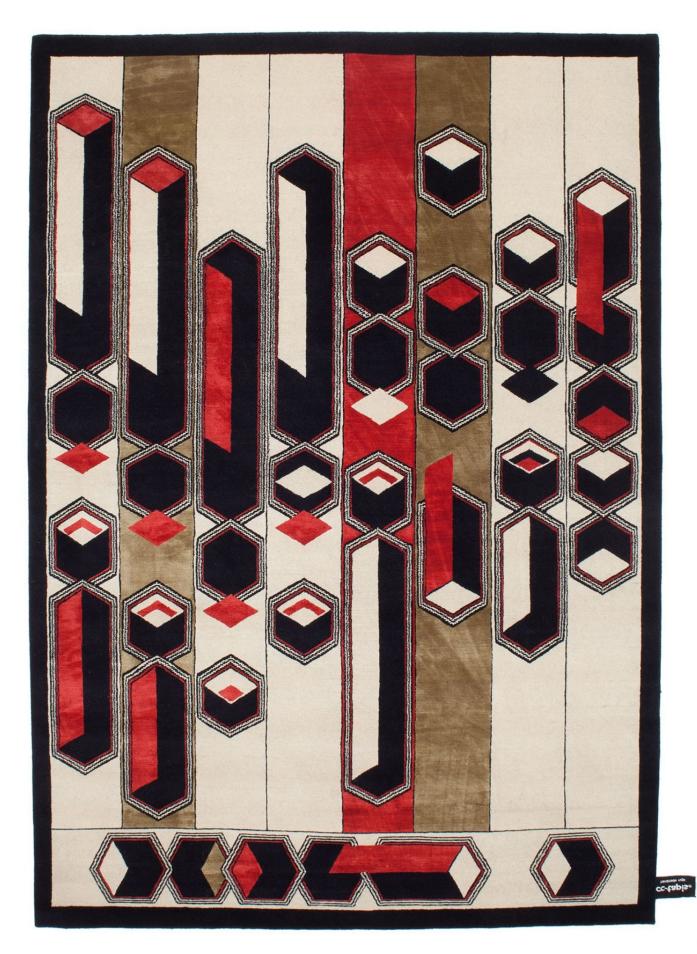

# BOYAKETEKKA

#### MODEL

Boyaketekka

#### COLOR

Standard

#### DIMENSIONS

230 x 300 cm

#### MATERIALS

Himalayan wool and silk

#### QUALITY

A+ (152.000 knots / sqm approx.)

#### CUSTOMIZATION

Size