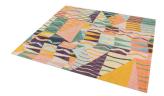

### cc-tapis.

PIñATA

**GUADALUPE COLLECTION** designed by Bethan Laura Wood

## **GUADALUPE COLLECTION** designed by Bethan Laura Wood

## PIñATA







### cc-tapis.

### handmade rugs

#### GUADALUPE COLLECTION

designed by Bethan Laura Wood

# PIÑATA

#### MODEL

— Piñata Piñata wool





#### COLOR

standard

#### DIMENSIONS

230 x 300 cm cm

#### MATERIALS

81% himalayan wool and 19% silk pile

### QUALITY

A (125.000 knots/sqm) 80

A (125.000 knots/sqm) 80

230x300 cm cm

100% wool

## BETHAN LAURA WOOD



Bethan Laura Wood obtained a MA in Design Products at the Royal College of Art, under the tuition of Jurgen Bey and Martino Gamper. Since graduating in 2009, Bethan has built a multidisciplinary practice characterized by material investigation, artisan collaboration, and a passion for colour and detail. Bethan enjoys exploring the relationships we make with objects in our everyday lives, and questions how they can become cultur