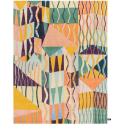

### cc-tapis.

PIñATA

**GUADALUPE COLLECTION** designed by Bethan Laura Wood

## **GUADALUPE COLLECTION** designed by Bethan Laura Wood

## PIñATA







### cc-tapis.

### handmade rugs

#### GUADALUPE COLLECTION

designed by Bethan Laura Wood

# PIÑATA

#### MODEL

— Piñata Piñata wool





#### COLOR

standard

#### DIMENSIONS

230 x 300 cm cm

#### MATERIALS

81% himalayan wool and 19% silk pile

### QUALITY

A (125.000 knots/sqm) 80

A (125.000 knots/sqm) 80

230x300 cm cm

100% wool

## BETHAN LAURA WOOD



Bethan Laura Wood obtained a MA in Design Products at the Royal College of Art, under the tuition of Jurgen Bey and Martino Gamper. Since graduating in 2009, Bethan has built a multidisciplinary practice characterized by material investigation, artisan collaboration, and a passion for colour and detail. Bethan enjoys exploring the relationships we make with objects in our everyday lives, and questions how they can become cultural conduits. She is interested in critical approaches to achieving sustainability in a mass consumption, production-driven context.

### cc-ta