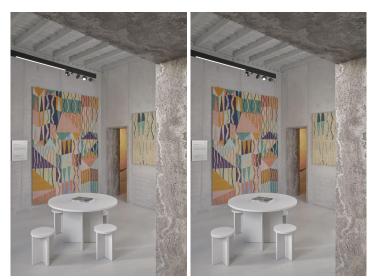

### cc-tapis.

PIñATA

**GUADALUPE COLLECTION** designed by Bethan Laura Wood

## **GUADALUPE COLLECTION** designed by Bethan Laura Wood

## PIñATA







### cc-tapis.

### handmade rugs

#### GUADALUPE COLLECTION

designed by Bethan Laura Wood

# PIÑATA

#### MODEL

— Piñata Piñata wool





#### COLOR

standard

#### DIMENSIONS

230 x 300 cm cm

#### MATERIALS

81% himalayan wool and 19% silk pile

### QUALITY

A (125.000 knots/sqm) 80

A (125.000 knots/sqm) 80

230x300 cm cm

100% wool

## BETHAN LAURA WOOD



Bethan Laura Wood obtained a MA in Design Products at the Royal College of Art, under the tuition of Jurgen Bey and Martino Gamper. Since graduating in 2009, Bethan has built a multidisciplinary practice characterized by material investigation, artisan collaboration, and a passion for colour and detail. Bethan enjoys exploring the relationships we make with objects in our everyday lives, and questions how they can become cultural