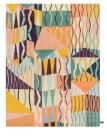

### cc-tapis.

PIñATA

**GUADALUPE COLLECTION** designed by Bethan Laura Wood

## **GUADALUPE COLLECTION** designed by Bethan Laura Wood

## PIñATA







### cc-tapis.

### handmade rugs

#### GUADALUPE COLLECTION

designed by Bethan Laura Wood

# PIÑATA

#### MODEL

— Piñata Piñata wool





#### COLOR

standard

#### DIMENSIONS

230 x 300 cm cm

#### MATERIALS

81% himalayan wool and 19% silk pile

### QUALITY

A (125.000 knots/sqm) 80

A (125.000 knots/sqm) 80

230x300 cm cm

100% wool

## BETHAN LAURA WOOD



Bethan Laura Wood obtained a MA in Design Products at the Royal College of Art, under the tuition of Jurgen Bey and Martino Gamper. Since graduating in 2009, Bethan has built a multidisciplinary practice characterized by material investigation, artisan collaboration, and a passion for colour and detail. Bethan enjoys exploring the relationships we make with objects in our everyday lives, and questions how they can become cultural conduits. She is interested in critical approaches to achieving sustainability in a mass consumption, production-driven context.

### cc-