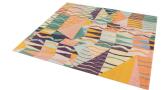

### cc-tapis.

PIñATA

**GUADALUPE COLLECTION** designed by Bethan Laura Wood

## **GUADALUPE COLLECTION** designed by Bethan Laura Wood

## PIñATA







### cc-tapis.

### handmade rugs

#### GUADALUPE COLLECTION

designed by Bethan Laura Wood

# PIÑATA

#### MODEL

— Piñata Piñata wool





#### COLOR

standard

#### DIMENSIONS

230 x 300 cm cm

#### MATERIALS

81% himalayan wool and 19% silk pile

### QUALITY

A (125.000 knots/sqm) 80

A (125.000 knots/sqm) 80

230x300 cm cm

100% wool

## BETHAN LAURA WOOD



Bethan Laura Wood obtained a MA in Design Products at the Royal College of Art, under the tuition of Jurgen Bey and Martino Gamper. Since graduating in 2009, Bethan has built a multidisciplinary practice characterized by material investigation, artisan collaboration, and a passion for colour and detail. Bethan enjoys exploring the relationships we make with objects in our everyday lives, and questions how they can become cult