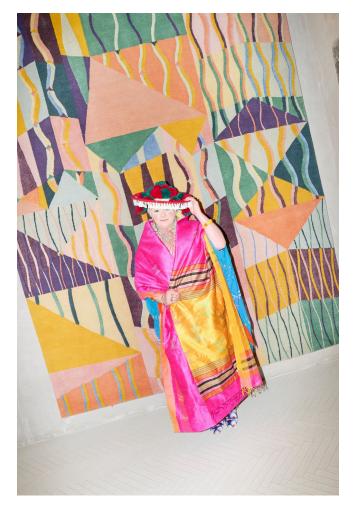

### cc-tapis.

PIñATA

**GUADALUPE COLLECTION** designed by Bethan Laura Wood

## **GUADALUPE COLLECTION** designed by Bethan Laura Wood

## PIñATA







### cc-tapis.

### handmade rugs

#### GUADALUPE COLLECTION

designed by Bethan Laura Wood

# PIÑATA

#### MODEL

— Piñata Piñata wool





#### COLOR

standard

#### DIMENSIONS

230 x 300 cm cm

#### MATERIALS

81% himalayan wool and 19% silk pile

### QUALITY

A (125.000 knots/sqm) 80

A (125.000 knots/sqm) 80

230x300 cm cm

100% wool

## BETHAN LAURA WOOD



Bethan Laura Wood obtained a MA in Design Products at the Royal College of Art, under the tuition of Jurgen Bey and Martino Gamper. Since graduating in 2009, Bethan has built a multidisciplinary practice characterized by material investigation, artisan collaboration, and a passion for colour and detail. Bethan enjoys exploring the relationships we make with objects in our everyday lives, and questions how they can become cultural conduits. She is interested in critical approaches to achieving sustainability in a mass consumption, production-driven context.

### cc-tapis.

Piazza Santo Stefano, 10 20122 MILANO T. +39 02 89093884 info@cc-tapis.com cc-tapis.com