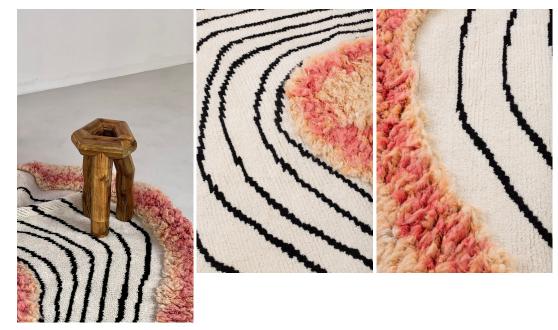

#### MODEL

Pulse

#### COLOR

standard

#### DIMENSIONS

250x270 cm cm

#### MATERIALS

100% wool

#### QUALITY

moroccan weave