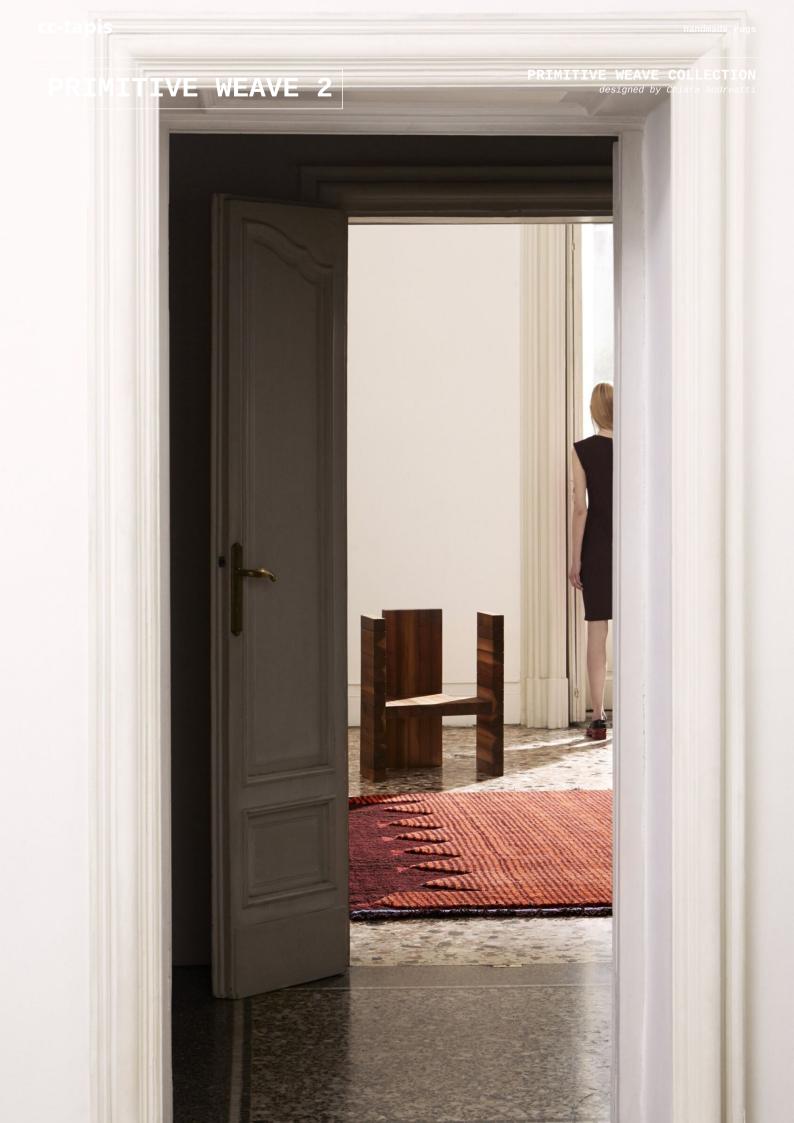

# **PRIMITIVE WEAVE 2**

**PRIMITIVE WEAVE COLLECTION** designed by Chiara Andreatti

#### MODEL

Primitive weave 2

Primitive weave 2

### COLOR

Standard

Purple

230x300 cm

#### DIMENSIONS

230x300 cm

MATERIALS

Cotton weave and Himalayan wool

Cotton weave and Himalayan wool

QUALITY

C (60.000 knots/sqm approx.)

C (60.000 knots/sqm approx.)