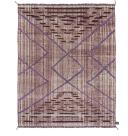

#### MODEL

Primitive weave 2

Primitive weave 2

### COLOR

Standard

Purple

230x300 cm

#### DIMENSIONS

230x300 cm

MATERIALS

Cotton weave and Himalayan wool

Cotton weave and Himalayan wool

QUALITY

C (60.000 knots/sqm approx.)

C (60.000 knots/sqm approx.)