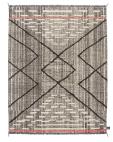

#### MODEL

Primitive weave 2

Primitive weave 2

### COLOR

Standard

Purple

230x300 cm

#### DIMENSIONS

230x300 cm

MATERIALS

Cotton weave and Himalayan wool

Cotton weave and Himalayan wool

QUALITY

C (60.000 knots/sqm approx.)

C (60.000 knots/sqm approx.)