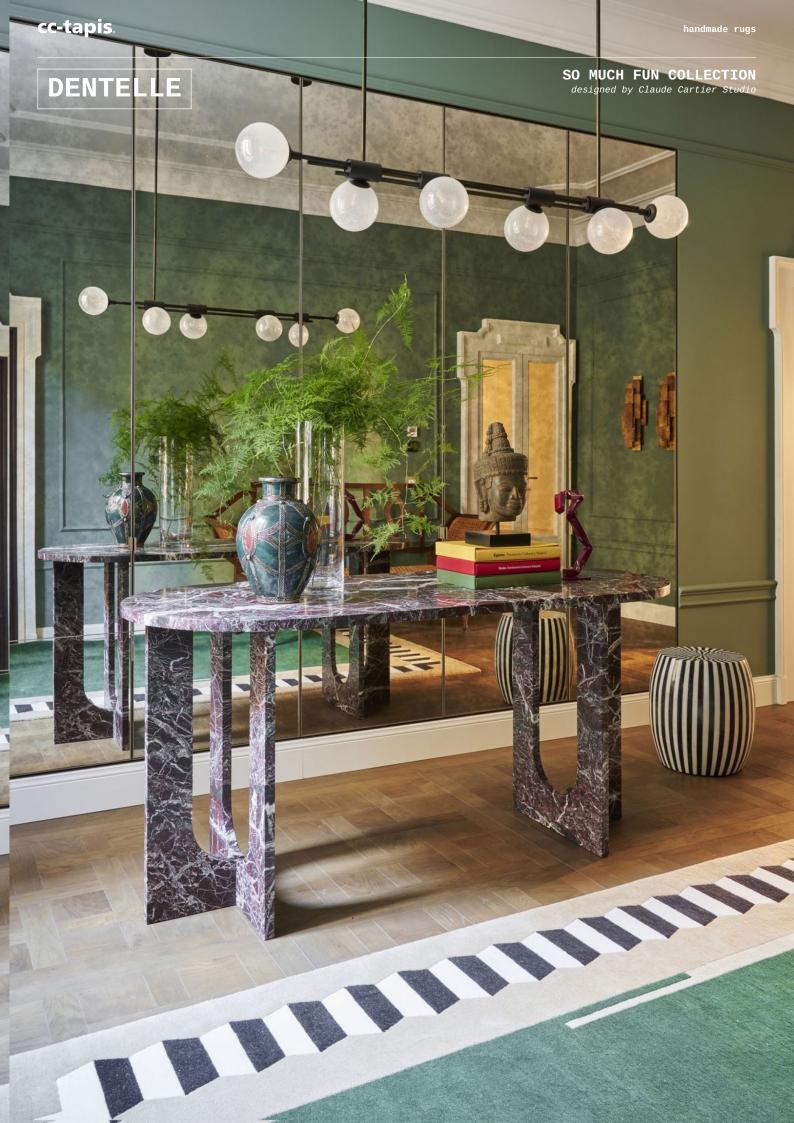

# **DENTELLE**

### SO MUCH FUN COLLECTION

designed by Claude Cartier Studio

cc-tapis. handmade rugs

#### **MODEL**

Dentelle hexagone

Dentelle Hexagone

Dentelle Hexagone

#### **COLOR**

classic vert

vert tranquille

Pain d'Epices

#### **DIMENSIONS**

230x300 cm cm

230x300cm cm 230x300cm cm

#### **MATERIALS**

Himalayan wool and silk

Himalayan wool and silk

Himalayan wool and silk