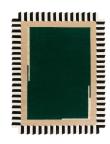

#### **MODEL**

Dentelle hexagone

Dentelle Hexagone

Dentelle Hexagone

#### **COLOR**

classic vert

vert tranquille

Pain d'Epices

#### **DIMENSIONS**

230x300 cm cm

230x300cm cm 230x300cm cm

#### **MATERIALS**

Himalayan wool and silk

Himalayan wool and silk

Himalayan wool and silk