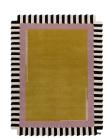

#### **MODEL**

Dentelle hexagone

Dentelle Hexagone

Dentelle Hexagone

#### **COLOR**

classic vert

vert tranquille

Pain d'Epices

#### **DIMENSIONS**

230x300 cm cm

230x300cm cm 230x300cm cm

#### **MATERIALS**

Himalayan wool and silk

Himalayan wool and silk

Himalayan wool and silk