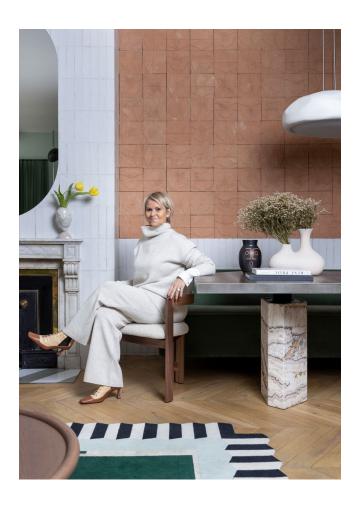

#### **MODEL**

Dentelle hexagone

Dentelle Hexagone

Dentelle Hexagone

#### **COLOR**

classic vert

vert tranquille

Pain d'Epices

#### **DIMENSIONS**

230x300 cm cm

230x300cm cm 230x300cm cm

#### **MATERIALS**

Himalayan wool and silk

Himalayan wool and silk

Himalayan wool and silk

### **QUALITY**

A(125.000 knots/sqm) 80

A(125.000 knots/sqm) 80

A(125.000 knots/sqm) 80