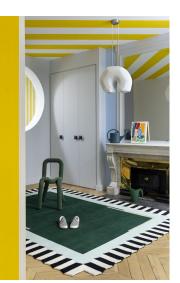

#### **MODEL**

Dentelle hexagone

Dentelle Hexagone

Dentelle Hexagone

#### **COLOR**

classic vert

vert tranquille

Pain d'Epices

#### **DIMENSIONS**

230x300 cm cm

230x300cm cm 230x300cm cm

#### **MATERIALS**

Himalayan wool and silk

Himalayan wool and silk

Himalayan wool and silk