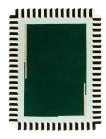

#### **MODEL**

Dentelle hexagone

Dentelle Hexagone

Dentelle Hexagone

#### **COLOR**

classic vert

vert tranquille

Pain d'Epices

#### **DIMENSIONS**

230x300 cm cm

230x300cm cm 230x300cm cm

#### **MATERIALS**

Himalayan wool and silk

Himalayan wool and silk

Himalayan wool and silk