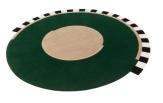

## SO MUCH FUN COLLECTION

DISCO

designed by Claude Cartier Studio

### COLOR

rouille

vert tranquille

250x250 cm cm

100% wool

#### MATERIALS

100% wool

QUALITY

B (89.000 knots/sqm) -S60 B (89.000 knots/sqm) -S60