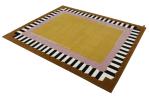

## PLEIN CADRE HEXAGONE

**SO MUCH FUN COLLECTION** designed by Claude Cartier Studio

SO MUCH FUN COLLECTION

PLEIN CADRE HEXAGONE designed by Claude Cartier Studio MODEL Plein Cadre hexagone COLOR classic vert Pain d'epices classic rose vert tranquille vert pop DIMENSIONS 230x300cm cm 230x300 cm cm 230x300cm cm 170x240cm cm 230x300cm cm MATERIALS cotton weave, himalayan wool pile QUALITY B (89.000 knots/sqm approx.) - S60 CUSTOMIZATION

Size and color