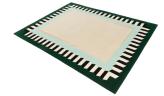

## PLEIN CADRE HEXAGONE

**SO MUCH FUN COLLECTION** designed by Claude Cartier Studio

SO MUCH FUN COLLECTION

PLEIN CADRE HEXAGONE designed by Claude Cartier Studio MODEL Plein Cadre hexagone COLOR classic vert Pain d'epices classic rose vert tranquille vert pop DIMENSIONS 230x300cm cm 230x300 cm cm 230x300cm cm 170x240cm cm 230x300cm cm MATERIALS cotton weave, himalayan wool pile QUALITY B (89.000 knots/sqm approx.) - S60 CUSTOMIZATION

Size and color