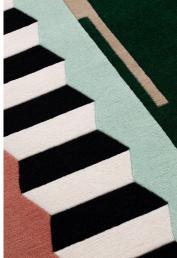

## PLEIN CADRE HEXAGONE

**SO MUCH FUN COLLECTION** designed by Claude Cartier Studio

SO MUCH FUN COLLECTION

PLEIN CADRE HEXAGONE designed by Claude Cartier Studio MODEL Plein Cadre hexagone COLOR classic vert Pain d'epices classic rose vert tranquille vert pop DIMENSIONS 230x300cm cm 230x300 cm cm 230x300cm cm 170x240cm cm 230x300cm cm MATERIALS cotton weave, himalayan wool pile QUALITY B (89.000 knots/sqm approx.) - S60 CUSTOMIZATION