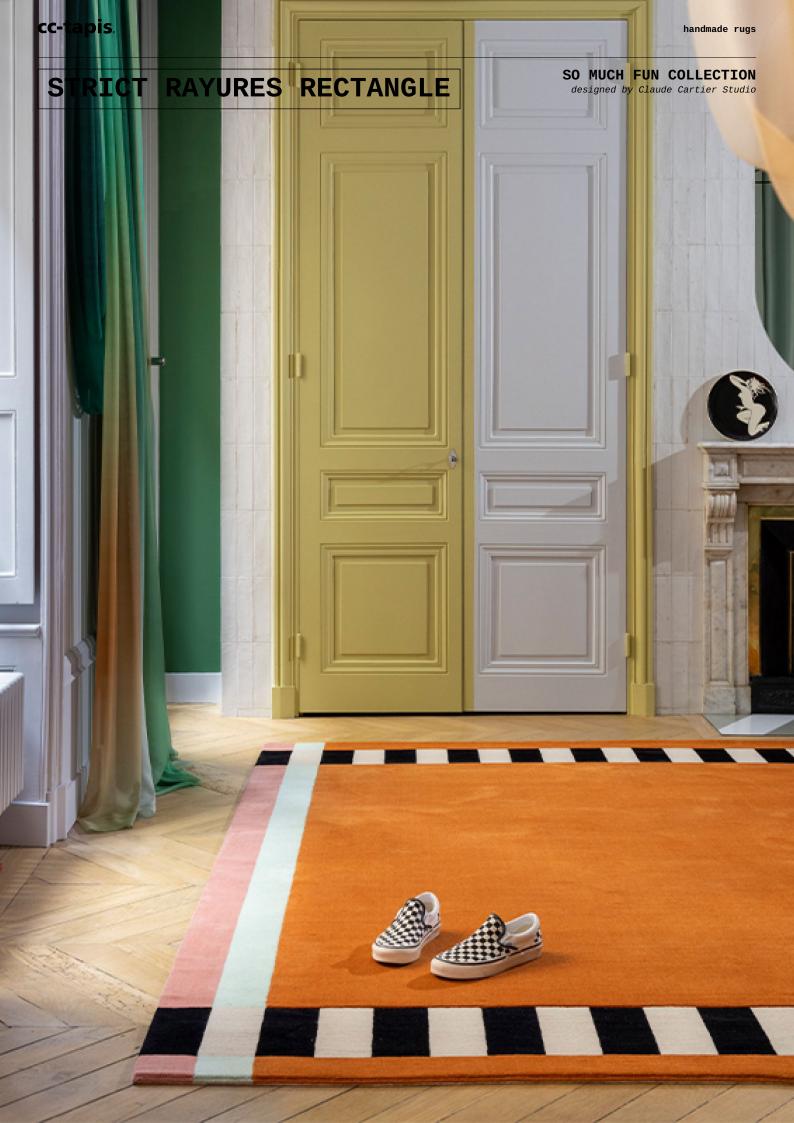

# STRICT RAYURES RECTANGLE

#### SO MUCH FUN COLLECTION

designed by Claude Cartier Studio

cc-tapis. handmade rugs

#### **MODEL**

Strict Rayures rectangle

Strict Rayures rectangle

Strict Rayures rectangle

Strict Rayures rectangle

#### **COLOR**

classic

classic amazonie

vert tranquille

rouille

#### **DIMENSIONS**

230x300cm cm

230x300cm cm

230x300cm cm

230x300cm cm