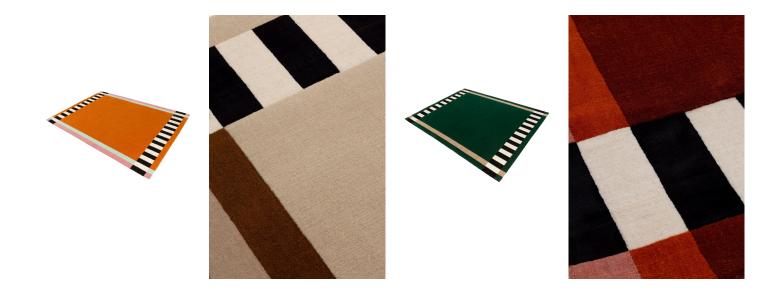

#### **MODEL**

Strict Rayures rectangle

Strict Rayures rectangle

Strict Rayures rectangle

Strict Rayures rectangle

#### **COLOR**

classic

classic amazonie

vert tranquille

rouille

#### **MATERIALS**

Cotton weave, wool and

Cotton weave, wool and bamboo silk pile

Cotton weave, wool and bamboo silk pile

Cotton weave, wool and bamboo silk pile