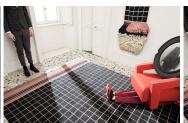

# QUADRO CELESTE

designed by Studiopepe.

cc-tapis. handmade rugs

## **QUADRO CELESTE**

designed by Studiopepe.

#### **MODEL**

#1105

#1

#111

#870

#### **COLOR**

Cipria

Blue

0range

870

#### **DIMENSIONS**

230x300cm cm

230x300cm cm

230x300cm cm

230x300cm cm

#### **MATERIALS**

Himalayan wool

Himalayan wool

Himalayan wool

Himalayan wool

#### **QUALITY**

OLDIE

B (89.000 knots / sqm approx.) B (89.000 knots / sqm approx.)

A (125.000 knots / sqm approx.)