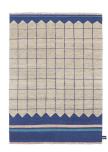

# QUADRO CELESTE

designed by Studiopepe.

cc-tapis. handmade rugs

## **QUADRO CELESTE**

designed by Studiopepe.

#### **COLOR**

Cipria

Blue

0range

870