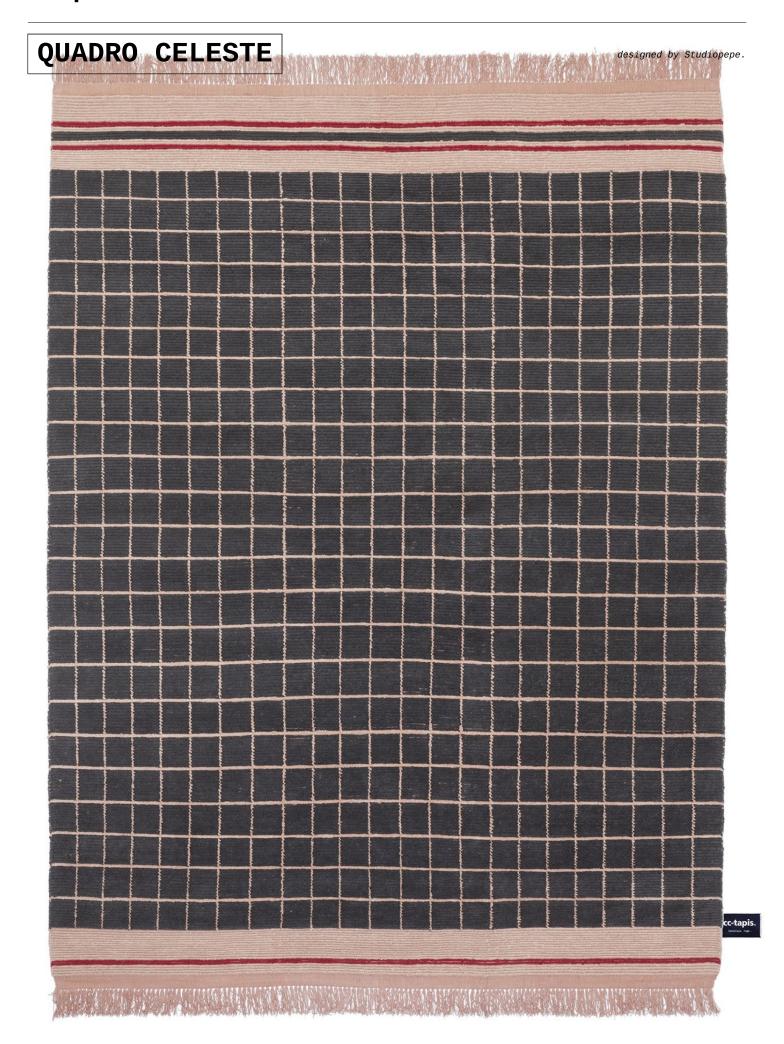

# QUADRO CELESTE

designed by Studiopepe.

cc-tapis. handmade rugs

## **QUADRO CELESTE**

designed by Studiopepe.

#### **MODEL**

#1105

#1

#111

#870

#### **COLOR**

Cipria

Blue

0range

870

#### **DIMENSIONS**

230x300cm cm

230x300cm cm

230x300cm cm

230x300cm cm

#### **MATERIALS**

Himalayan wool

Himalayan wool

Himalayan wool

Himalayan wool

#### **QUALITY**

OLDIE

B (89.000 knots / sqm approx.) B (89.000 knots / sqm approx.)

A (125.000 knots / sqm approx.)