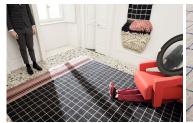

# QUADRO CELESTE

designed by Studiopepe.

cc-tapis. handmade rugs

## **QUADRO CELESTE**

designed by Studiopepe.

#### **MODEL**

#1105

#1

#111

#870

#### **COLOR**

Cipria

Blue

0range

870

#### **DIMENSIONS**

230x300cm cm

230x300cm cm

230x300cm cm

230x300cm cm

#### **MATERIALS**

Himalayan wool

Himalayan wool

Himalayan wool

Himalayan wool

#### **QUALITY**

OLDIE

B (89.000 knots / sqm approx.) B (89.000 knots / sqm approx.)

A (125.000 knots / sqm approx.)