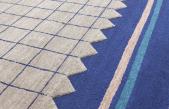

# QUADRO CELESTE

designed by Studiopepe.

cc-tapis. handmade rugs

## **QUADRO CELESTE**

designed by Studiopepe.

#### **MODEL**

#1105

#1

#111

#870

#### **COLOR**

Cipria

Blue

0range

870

#### **DIMENSIONS**

230x300cm cm

230x300cm cm

230x300cm cm

230x300cm cm

#### **MATERIALS**

Himalayan wool

Himalayan wool

Himalayan wool

Himalayan wool

#### **QUALITY**

OLDIE

B (89.000 knots / sqm approx.) B (89.000 knots / sqm approx.)

A (125.000 knots / sqm approx.)