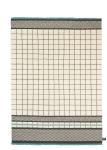

# QUADRO CELESTE

designed by Studiopepe.

cc-tapis. handmade rugs

## **QUADRO CELESTE**

designed by Studiopepe.

#### **MODEL**

#1105

#1

#111

#870

#### **COLOR**

Cipria

Blue

0range

870

#### **DIMENSIONS**

230x300cm cm

230x300cm cm

230x300cm cm

230x300cm cm

#### **MATERIALS**

Himalayan wool

Himalayan wool

Himalayan wool

Himalayan wool

#### **QUALITY**

OLDIE

B (89.000 knots / sqm approx.) B (89.000 knots / sqm approx.)

A (125.000 knots / sqm approx.)

#### **CUSTOMIZATION**

Size

Size

Size

Size