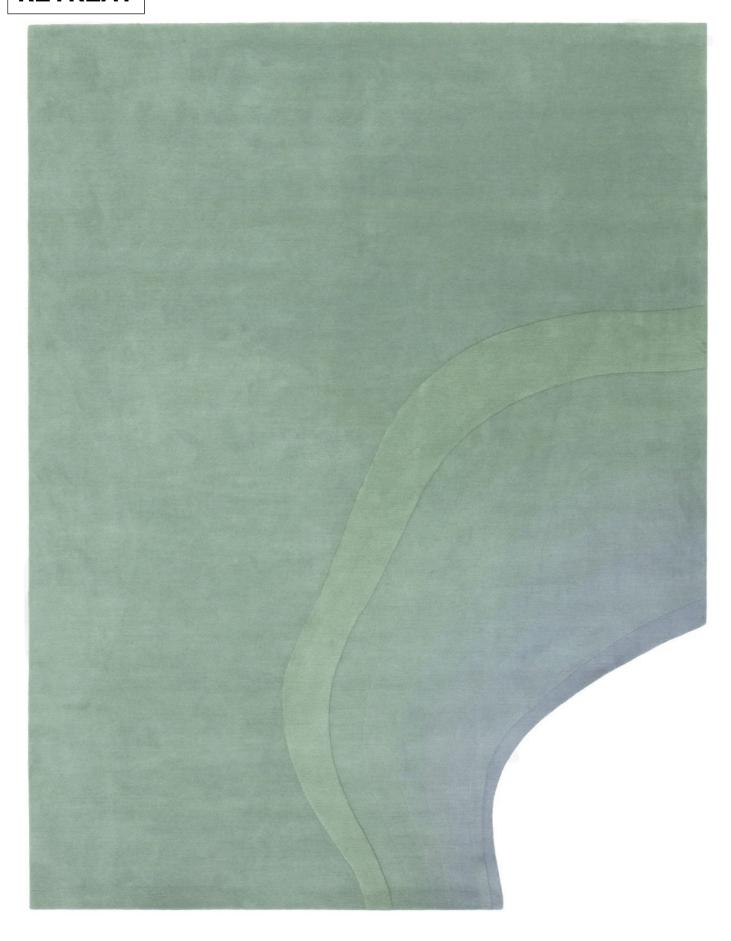

## RETREAT

### **RETREAT**

TIDAL COLLECTION

designed by Germans Ermičs

#### **MODEL**

Retreat

#### **COLOR**

blue green

#### **DIMENSIONS**

230x300cm cm

#### **MATERIALS**

100% Himalayan wool