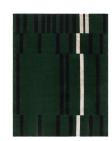

#### **MODEL**

Hello Sonia Rhapsody 1

Hello Sonia! Rhapsody 1

Hello Sonia! Rhapsody 1

#### **COLOR**

light red

light blue

dark green

#### **DIMENSIONS**

230x300cm cm

230x300cm cm

230x300cm cm

#### **MATERIALS**

wool and bamboo silk

wool and bamboo silk