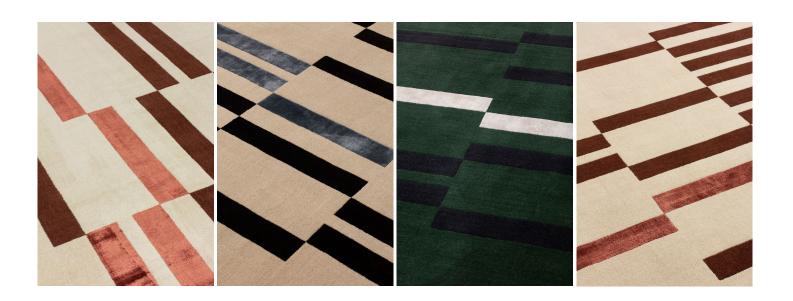

#### **MODEL**

Hello Sonia Rhapsody 1

Hello Sonia! Rhapsody 1

Hello Sonia! Rhapsody 1

#### **COLOR**

light red

light blue

dark green

#### **DIMENSIONS**

230x300cm cm

230x300cm cm

230x300cm cm