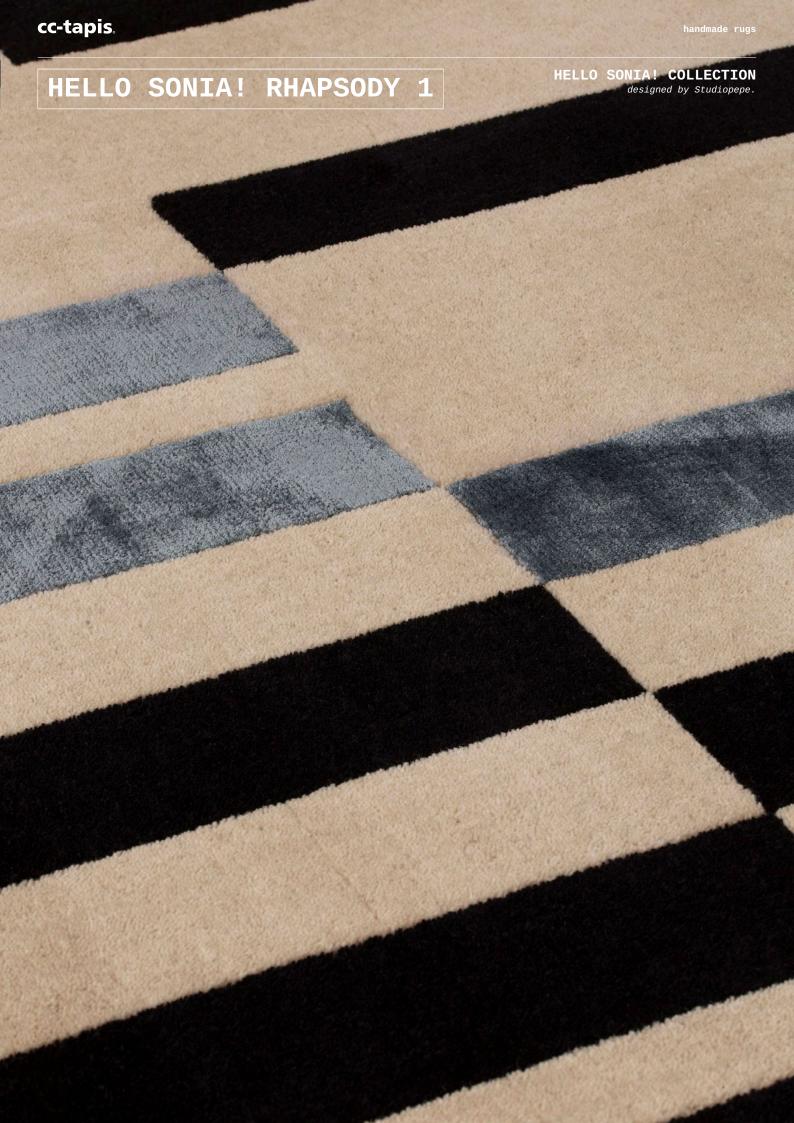

# HELLO SONIA! RHAPSODY 1

# **HELLO SONIA! COLLECTION**designed by Studiopepe.

cc-tapis. handmade rugs

#### **MODEL**

Hello Sonia Rhapsody 1

Hello Sonia! Rhapsody 1

Hello Sonia! Rhapsody 1

#### **COLOR**

light red

light blue

dark green

#### **DIMENSIONS**

230x300cm cm

230x300cm cm

230x300cm cm