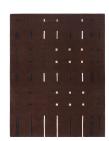

#### **MODEL**

Hello Sonia! Rhapsody 2

Hello Sonia! Rhapsody 2

Hello Sonia! Rhapsody 2

#### **COLOR**

light red

light green

dark red