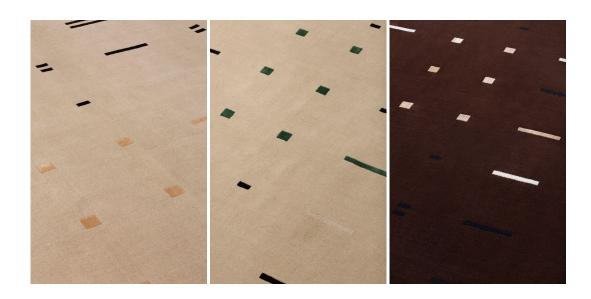

#### **COLOR**

light red

light green

dark red

#### **DIMENSIONS**

230x300cm cm

230x300cm cm 23

230x300cm cm

#### **MATERIALS**

wool and bamboo silk

wool and bamboo silk

wool and bamboo silk