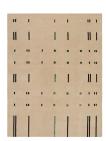

#### **MODEL**

Hello Sonia! Rhapsody 2

Hello Sonia! Rhapsody 2

Hello Sonia! Rhapsody 2

#### **COLOR**

light red

light green

dark red