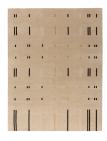

#### **MODEL**

Hello Sonia! Rhapsody 2

Hello Sonia! Rhapsody 2

Hello Sonia! Rhapsody 2

#### **COLOR**

light red

light green

dark red