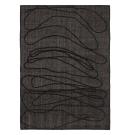

### **INVENTORY COLLECTION**

designed by Faye Toogood

**ROPE** 

MODEL

Rope Raw

Rope Charcoal

#### COLOR

Raw

DIMENSIONS

230x300 cm

230x300 cm

Charcoal

#### MATERIALS

Himalayan wool and cotton

QUALITY

hand woven flatweave with Himalayan wool inserts

hand woven flatweave with Himalayan wool inserts

Himalayan wool and cotton