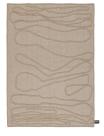

### **INVENTORY COLLECTION**

designed by Faye Toogood

**ROPE** 

MODEL

Rope Raw

Rope Charcoal

#### COLOR

Raw

DIMENSIONS

230x300 cm

230x300 cm

Charcoal

#### MATERIALS

Himalayan wool and cotton

QUALITY

hand woven flatweave with Himalayan wool inserts

hand woven flatweave with Himalayan wool inserts

Himalayan wool and cotton