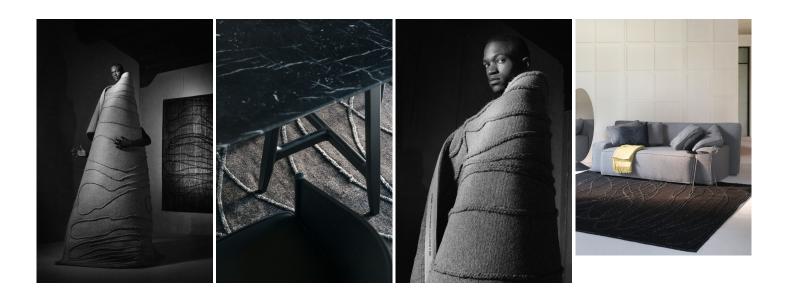

ROPE

(HISH) HEL

**INVENTORY COLLECTION** designed by Faye Toogood

.

cc-tapis

### **INVENTORY COLLECTION**

designed by Faye Toogood

**ROPE** 

MODEL

Rope Raw

Rope Charcoal

#### COLOR

Raw

DIMENSIONS

230x300 cm

230x300 cm

Charcoal

#### MATERIALS

Himalayan wool and cotton

QUALITY

hand woven flatweave with Himalayan wool inserts

hand woven flatweave with Himalayan wool inserts

Himalayan wool and cotton