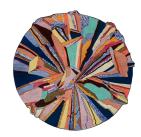

#### **MODEL**

Super Round

Super Round

#### **COLOR**

Moon

Hot

#### **DIMENSIONS**

250x250cm cm

250x250 cm

#### **MATERIALS**

cotton weave, himalayan wool, pure silk, linen cotton weave, himalayan wool, pure silk, linen

#### **QUALITY**

A (125.000 knots/sqm approx.)

A (125.000 knots/sqm approx.)