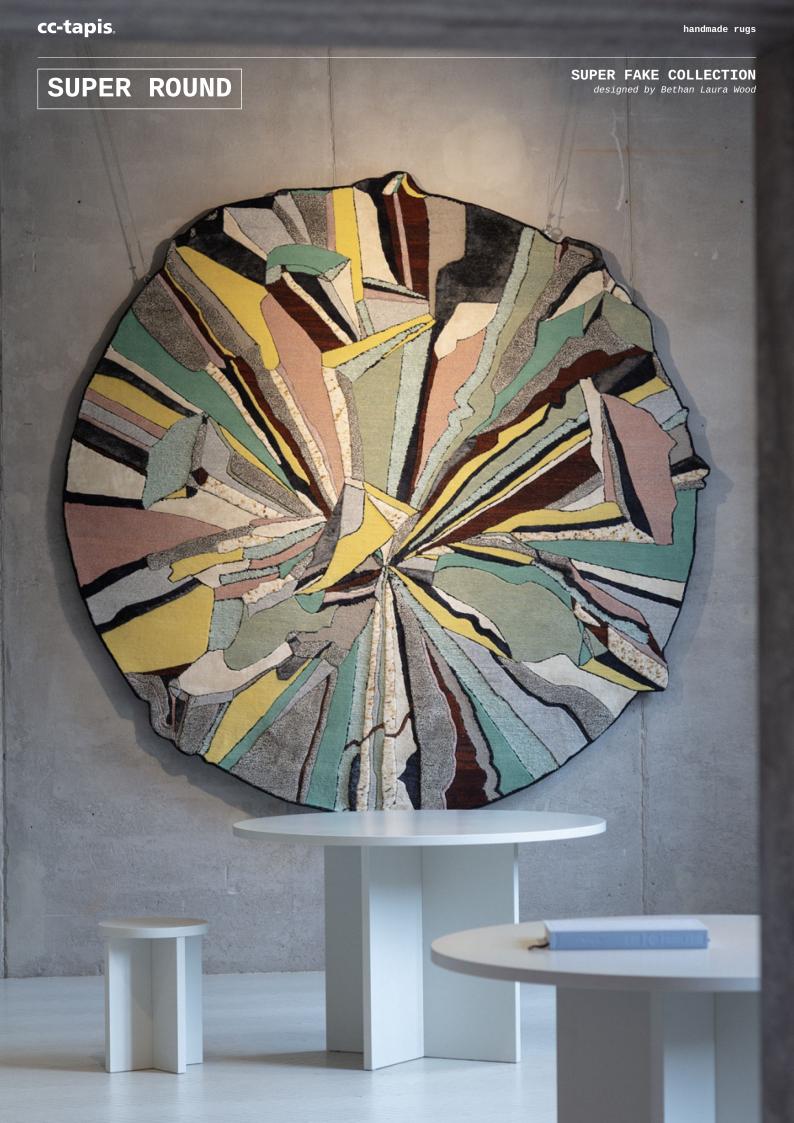

# **SUPER ROUND**

# **SUPER FAKE COLLECTION**designed by Bethan Laura Wood

cc-tapis. handmade rugs

#### **MODEL**

Super Round

Super Round

#### **COLOR**

Moon

Hot

#### **DIMENSIONS**

250x250cm cm

250x250 cm

#### **MATERIALS**

cotton weave, himalayan wool, pure silk, linen cotton weave, himalayan wool, pure silk, linen

#### **QUALITY**

A (125.000 knots/sqm approx.)

A (125.000 knots/sqm approx.)