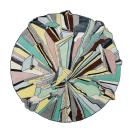

#### **MODEL**

Super Round

Super Round

#### **COLOR**

Moon

Hot

#### **DIMENSIONS**

250x250cm cm

250x250 cm

#### **MATERIALS**

cotton weave, himalayan wool, pure silk, linen cotton weave, himalayan wool, pure silk, linen

#### **QUALITY**

A (125.000 knots/sqm approx.)

A (125.000 knots/sqm approx.)