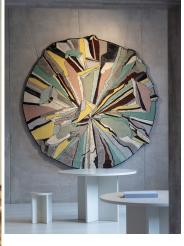

## SUPER ROUND

#### SUPER FAKE COLLECTION

designed by Bethan Laura Wood

#### **MODEL**

Super Round

Super Round

#### **COLOR**

Moon

Hot

#### **DIMENSIONS**

250x250cm cm

250x250 cm

#### **MATERIALS**

cotton weave, himalayan wool, pure silk, linen cotton weave, himalayan wool, pure silk, linen

#### **QUALITY**

A (125.000 knots/sqm approx.)

A (125.000 knots/sqm approx.)