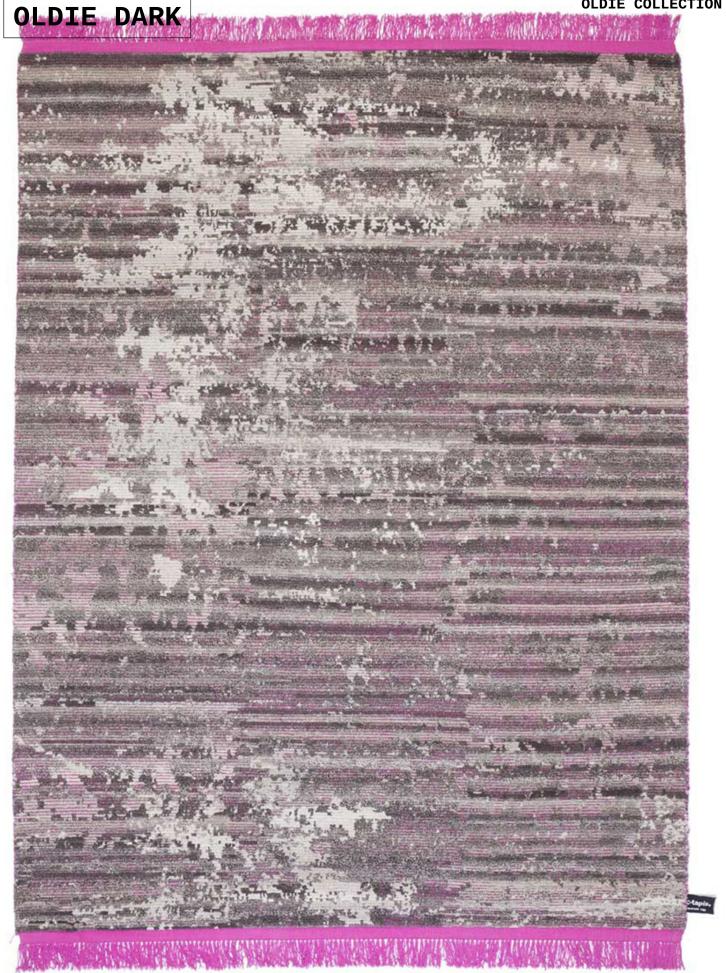

# OLDIE DARK

### **COLOR**

Dark Avio

Cipria

230x300 cm

Lime

0range

Choc

### **DIMENSIONS**

230x300 cm

230x300 cm

230x300 cm

230x300cm cm

### **MATERIALS**

dark and light undyed himalayan wool

100% Himalayan wool