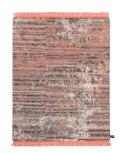

### **COLOR**

Dark Avio

Cipria

230x300 cm

Lime

0range

Choc

### **DIMENSIONS**

230x300 cm

230x300 cm

230x300 cm

230x300cm cm

### **MATERIALS**

dark and light undyed himalayan wool

100% Himalayan wool