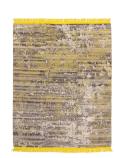

### **MODEL**

Oldie Dark

Oldie Dark

Oldie Dark

Oldie Dark

### **COLOR**

Grey

Mint

Pumpkin

Yellow

### **DIMENSIONS**

230x300 cm

230x300cm cm

230x300 cm

230x300cm cm

### **MATERIALS**

dark and light undyed himalayan wool 100% Himalayan wool

dark and light undyed himalayan wool dark and light undyed himalayan wool

### **QUALITY**

OLDIE

OLDIE

OLDIE

OLDIE

### **CUSTOMIZATION**

Size and color

Size and color

Size and color

Size and color