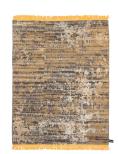

### **COLOR**

Dark Avio

Cipria

230x300 cm

Lime

0range

Choc

### **DIMENSIONS**

230x300 cm

230x300 cm

230x300 cm

230x300cm cm

### **MATERIALS**

dark and light undyed himalayan wool

100% Himalayan wool