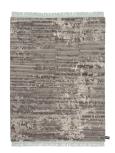

### **COLOR**

Grey

Mint

Pumpkin

Yellow

### **DIMENSIONS**

230x300 cm

230x300cm cm

230x300 cm

230x300cm cm

### **MATERIALS**

dark and light undyed himalayan wool 100% Himalayan wool

dark and light undyed himalayan wool dark and light undyed himalayan wool