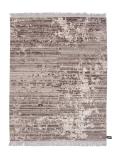

### **COLOR**

Grey

Mint

Pumpkin

Yellow

### **DIMENSIONS**

230x300 cm

230x300cm cm

230x300 cm

230x300cm cm

### **MATERIALS**

dark and light undyed himalayan wool 100% Himalayan wool

dark and light undyed himalayan wool dark and light undyed himalayan wool