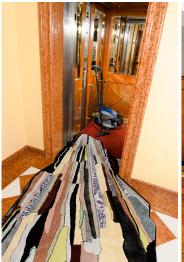

#### **MODEL**

Super Rock

Super Rock

#### **COLOR**

Moon

Hot

#### **DIMENSIONS**

250x250 cm

250x250cm cm

#### **MATERIALS**

cotton weave, himalayan wool,pure silk,linen cotton weave, himalayan wool, pure silk, linen

#### **QUALITY**

A (125.000 knots/sqm approx.)

A (125.000 knots/sqm approx.)