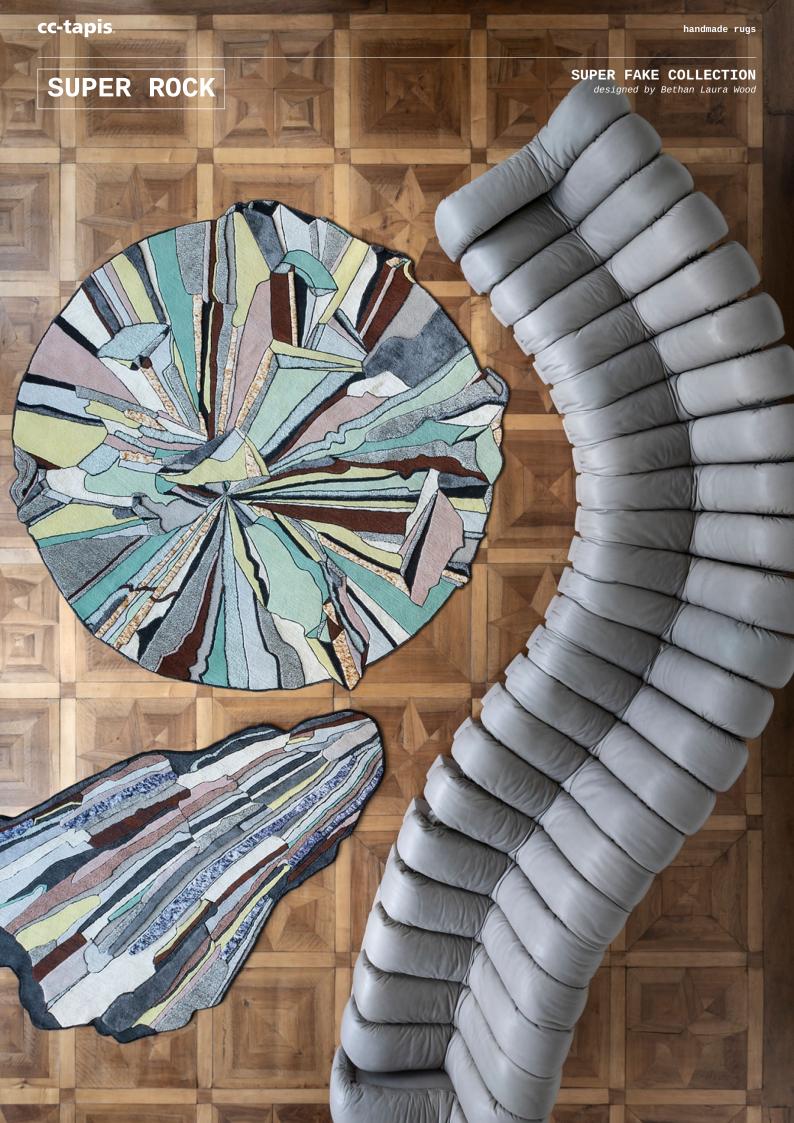

# SUPER ROCK

### SUPER FAKE COLLECTION

designed by Bethan Laura Wood

cc-tapis. handmade rugs

#### **MODEL**

Super Rock

Super Rock

#### **COLOR**

Moon

Hot

#### **DIMENSIONS**

250x250 cm

250x250cm cm

#### **MATERIALS**

cotton weave, himalayan wool,pure silk,linen cotton weave, himalayan wool, pure silk, linen

#### **QUALITY**

A (125.000 knots/sqm approx.)

A (125.000 knots/sqm approx.)