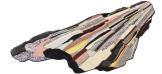

#### **MODEL**

Super Rock

Super Rock

#### **COLOR**

Moon

Hot

#### **DIMENSIONS**

250x250 cm

250x250cm cm

#### **MATERIALS**

cotton weave, himalayan wool,pure silk,linen cotton weave, himalayan wool, pure silk, linen

#### **QUALITY**

A (125.000 knots/sqm approx.)

A (125.000 knots/sqm approx.)