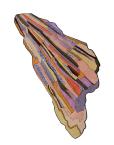

# SUPER ROCK

#### SUPER FAKE COLLECTION

designed by Bethan Laura Wood

#### **MODEL**

Super Rock

Super Rock

#### **COLOR**

Moon

Hot

#### **DIMENSIONS**

250x250 cm

250x250cm cm

#### **MATERIALS**

cotton weave, himalayan wool,pure silk,linen cotton weave, himalayan wool, pure silk, linen

#### **QUALITY**

A (125.000 knots/sqm approx.)

A (125.000 knots/sqm approx.)