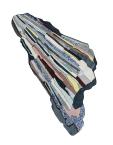

# SUPER ROCK

#### SUPER FAKE COLLECTION

designed by Bethan Laura Wood

#### **MODEL**

Super Rock

Super Rock

#### **COLOR**

Moon

Hot

#### **DIMENSIONS**

250x250 cm

250x250cm cm

#### **MATERIALS**

cotton weave, himalayan wool,pure silk,linen cotton weave, himalayan wool, pure silk, linen

#### **QUALITY**

A (125.000 knots/sqm approx.)

A (125.000 knots/sqm approx.)