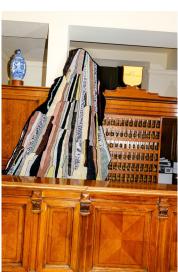

# SUPER ROCK

### SUPER FAKE COLLECTION

designed by Bethan Laura Wood

cc-tapis. handmade rugs

#### **MODEL**

Super Rock

Super Rock

#### **COLOR**

Moon

Hot

#### **DIMENSIONS**

250x250 cm

250x250cm cm

#### **MATERIALS**

cotton weave, himalayan wool,pure silk,linen cotton weave, himalayan wool, pure silk, linen

#### **QUALITY**

A (125.000 knots/sqm approx.)

A (125.000 knots/sqm approx.)