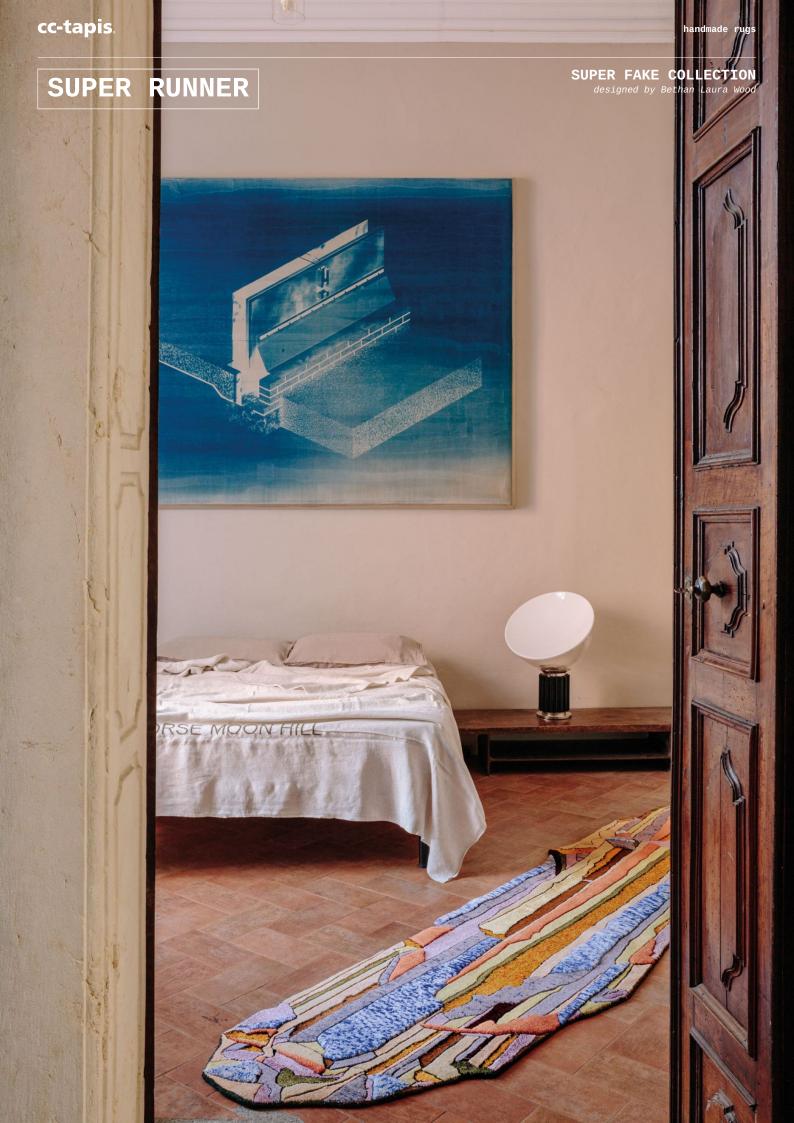

# **SUPER RUNNER**

### SUPER FAKE COLLECTION

designed by Bethan Laura Wood

cc-tapis. handmade rugs

#### **MODEL**

Super Runner

Super Runner

#### **COLOR**

Hot

Moon

#### **DIMENSIONS**

80x350 cm

80x350 cm

#### **MATERIALS**

cotton weave, himalayan wool,pure silk,linen cotton weave, himalayan wool, pure silk, linen