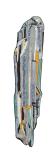

#### **MODEL**

Super Runner

Super Runner

#### **COLOR**

Hot

Moon

#### **DIMENSIONS**

80x350 cm

80x350 cm

#### **MATERIALS**

cotton weave, himalayan wool,pure silk,linen cotton weave, himalayan wool, pure silk, linen