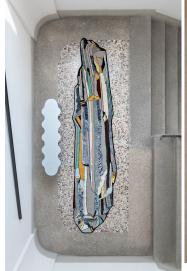

#### **MODEL**

Super Runner

Super Runner

#### **COLOR**

Hot

Moon

#### **DIMENSIONS**

80x350 cm

80x350 cm

#### **MATERIALS**

cotton weave, himalayan wool,pure silk,linen cotton weave, himalayan wool, pure silk, linen