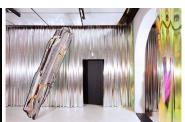

# **SUPER RUNNER**

### SUPER FAKE COLLECTION

designed by Bethan Laura Wood

cc-tapis. handmade rugs

#### **MODEL**

Super Runner

Super Runner

#### **DIMENSIONS**

80x350 cm

80x350 cm

#### **MATERIALS**

cotton weave, himalayan wool,pure silk,linen cotton weave, himalayan wool, pure silk, linen