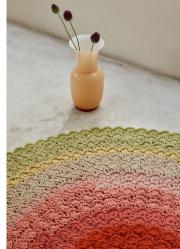

# SWIRL LARGE

### SWIRL COLLECTION designed by Univers Uchronia

SWIRL LARGE MODEL Swirl large Swirl large Swirl large COLOR spring summer autumn DIMENSIONS 200x200cm cm 200x200cm cm 200x200cm cm MATERIALS 100% wool 100% wool 100% wool QUALITY