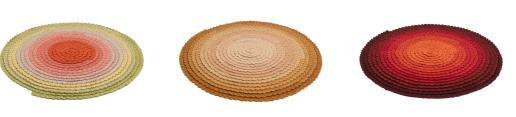

# SWIRL LARGE

### SWIRL COLLECTION designed by Univers Uchronia

SWIRL LARGE MODEL Swirl large Swirl large Swirl large COLOR spring summer autumn DIMENSIONS 200x200cm cm 200x200cm cm 200x200cm cm MATERIALS 100% wool 100% wool 100% wool QUALITY