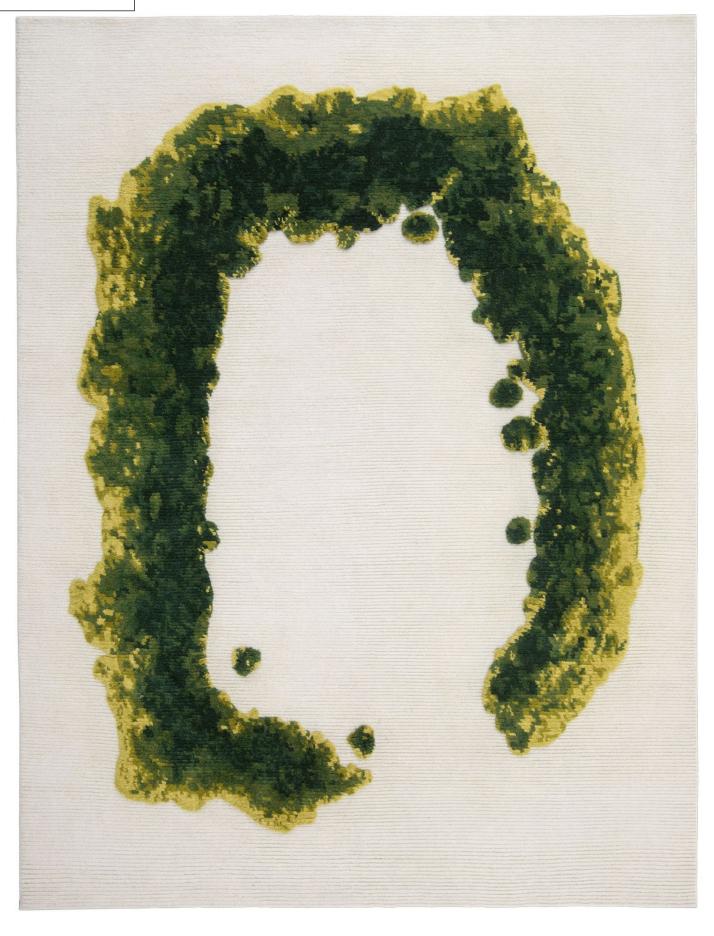

### LAPSE 1

**TEMPORE COLLECTION** 

designed by Duccio Maria Gambi

#### **MODEL**

Lapse 1

#### **COLOR**

standard

#### **DIMENSIONS**

230x300 cm cm

#### **MATERIALS**

100% wool

#### **QUALITY**

OLDIE

#### **CUSTOMIZATION**

Size