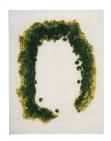

# LAPSE 1

TEMPORE COLLECTION designed by Duccio Maria Gambi

cc-tapis. handmade rugs

### LAPSE 1

**TEMPORE COLLECTION** 

designed by Duccio Maria Gambi

#### **MODEL**

Lapse 1

#### **DIMENSIONS**

230x300 cm cm

#### **MATERIALS**

100% wool