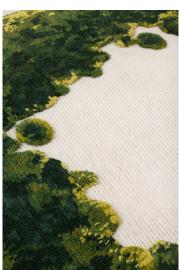

# LAPSE 1

TEMPORE COLLECTION designed by Duccio Maria Gambi

cc-tapis. handmade rugs

### LAPSE 1

**TEMPORE COLLECTION** 

designed by Duccio Maria Gambi

#### **MODEL**

Lapse 1

#### **DIMENSIONS**

230x300 cm cm

#### **MATERIALS**

100% wool