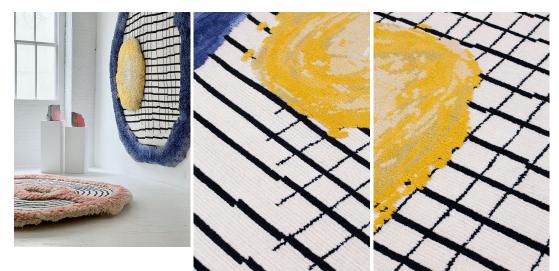

cc-tapis.

EMPORE COLLECTION



6

#### **TEMPORE COLLECTION** designed by Duccio Maria Gambi

## CUMULO





## cc-tapis.

### TEMPORE COLLECTION

designed by Duccio Maria Gambi

# CUMULO

#### MODEL

Cumulo



#### COLOR

standard

#### DIMENSIONS

230 x 300 cm cm

#### MATERIALS

100% wool

#### QUALITY

OLDIE

#### CUSTOMIZATION

Size

## DUCCIO MARIA GAMBI

Trained between the Radical Design and Milan's architecture, grown up through multiple and heterogeneous experiences and professional exchanges in Rotterdam and Paris, Duccio approaches the Design from a variety of directions. In his projects for Galleries, fashion brands and private commissions of bespoke furniture, he maintains a research-storytelling approach where every work stands as a momentary reflection in an endless research on structures, materials, processes, which he carries on in his atelier and studio in Florence.

### cc-t