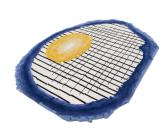

cc-tapis.

EMPORE COLLECTION



6

#### **TEMPORE COLLECTION** designed by Duccio Maria Gambi

## CUMULO





## cc-tapis.

### TEMPORE COLLECTION

designed by Duccio Maria Gambi

# CUMULO

#### MODEL

Cumulo



#### COLOR

standard

#### DIMENSIONS

230 x 300 cm cm

#### MATERIALS

100% wool

#### QUALITY

OLDIE

#### CUSTOMIZATION

Size

## DUCCIO MARIA GAMBI

Trained between the Radical Design and Milan's architecture, grown up through multiple and heterogeneous experiences and professional exchanges in Rotterdam and Paris, Duccio approaches the Design from a variety of directions. In his projects for Galleries, fashion brands and private commissions of bespoke furniture, he maintains a research-storytelling approach where every work stands as a momentary reflection in an endless research on structures, materials, processes, which he carries on in his atelier and studio in Florence.

### cc