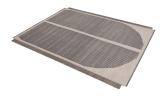

#### MODEL

Vice Versa 1 medium

Vice Versa 1 medium

#### DIMENSIONS 230x300cm cm

230x300 cm cm

Dark

#### MATERIALS

Jute and felted wool

Jute and felted wool