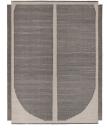

#### MODEL

Vice Versa 1 medium

Vice Versa 1 medium

#### Light

#### DIMENSIONS 230x300cm cm

230x300 cm cm

Dark

#### MATERIALS

Jute and felted wool

Jute and felted wool