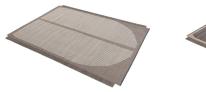

#### MODEL

Vice Versa 1 medium

Vice Versa 1 medium

#### Light

#### DIMENSIONS 230x300cm cm

230x300 cm cm

Dark

#### MATERIALS

Jute and felted wool

Jute and felted wool