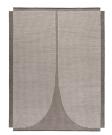

#### **MODEL**

Vice Versa 2 small

Vice Versa 2 small

#### **COLOR**

Light

Dark

#### **DIMENSIONS**

170x240 cm cm

170x240 cm cm

#### **MATERIALS**

Jute, wool and cotton

Jute, wool and cotton