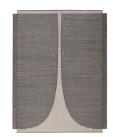

#### **MODEL**

Vice Versa 2 small

Vice Versa 2 small

#### **COLOR**

Light

Dark

#### **DIMENSIONS**

170x240 cm cm

170x240 cm cm

#### **MATERIALS**

Jute, wool and cotton

Jute, wool and cotton