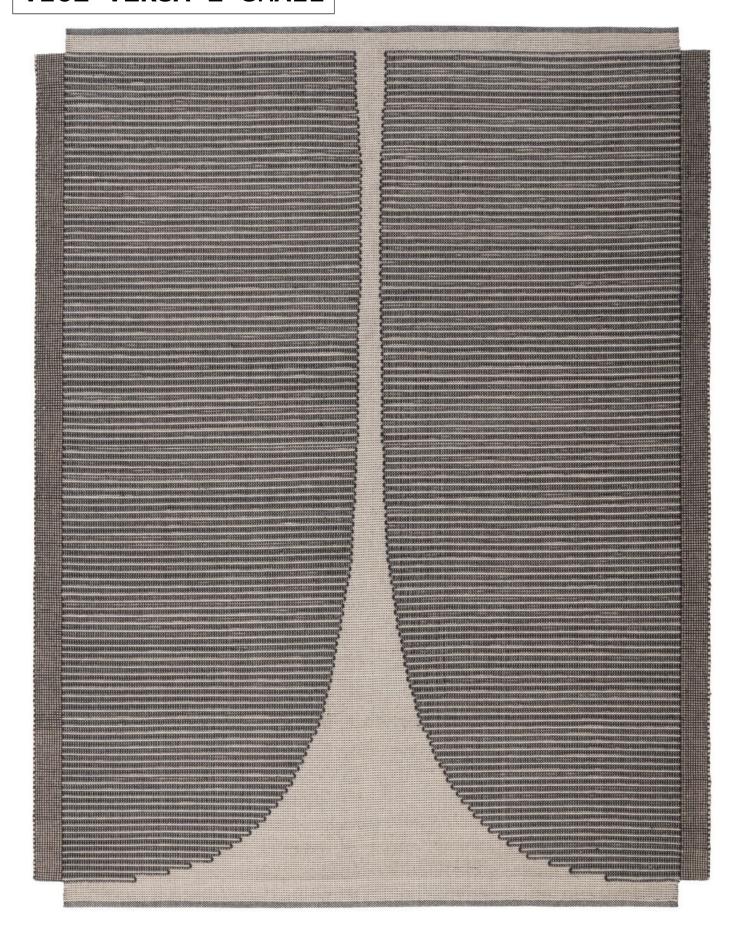

# VICE VERSA 2 SMALL

#### **MODEL**

Vice Versa 2 small

Vice Versa 2 small

#### **COLOR**

Light

Dark

#### **MATERIALS**

Jute, wool and cotton

Jute, wool and cotton