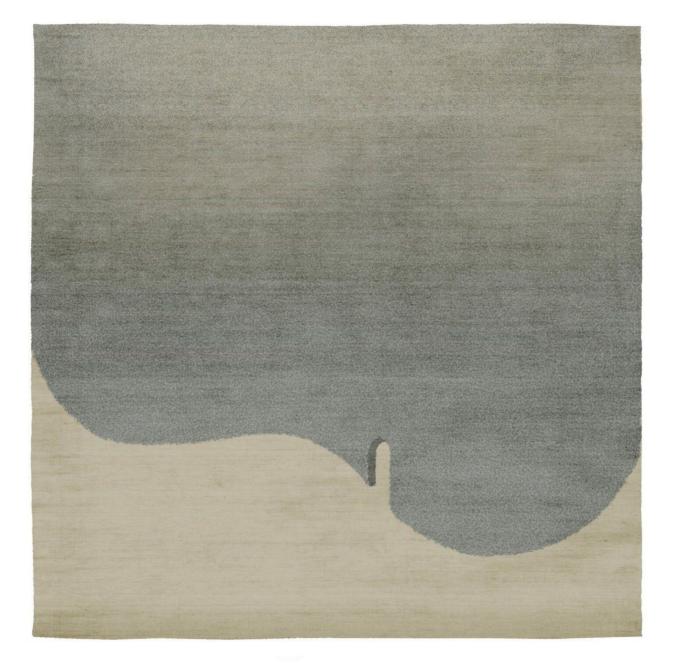

#### MODEL

Laneway

#### COLOR

DIMENSIONS

250x250cm cm

#### MATERIALS

100% Himalayan wool

#### QUALITY

A (125.000 knots/sqm) 80

#### CUSTOMIZATION

Size